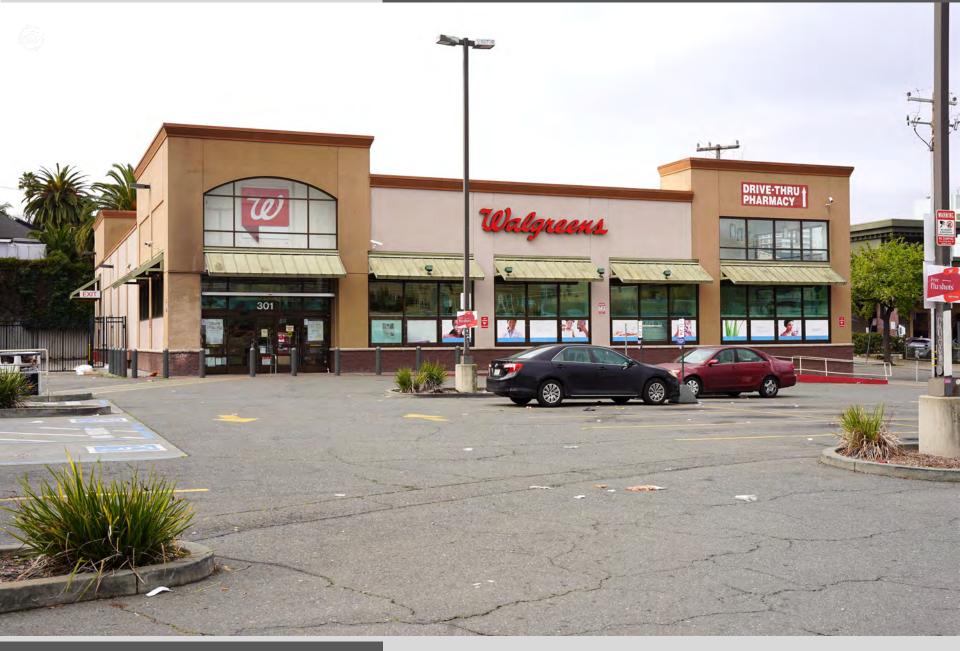

#### 301 E 18TH ST

#### **Property Overview**

- Rent. \$195,000/yr, Modified Gross \*(inclusive of RET; R&M, insurance, utilities separate)
- Master Lease Expiration. 8/31/34
- Property. ±1.334 AC
- <u>Building</u>. ±18,050 SF (±14,550 SF ground floor) + drivethrough
- Signage. Monument w/ reader + building
- Yr Built. 2010
- Parking. 53 spaces
- Parcel ID. 21-223-1-3; 021-0223-016-05; 021-0223-013-01; 021-0223-004
- Access. RI/RO on E 18th St. & RI/RO on 3rd Ave
- Zoning. CN-2, S-13 Permitted Uses
- Prohibited Use. Pharmacy