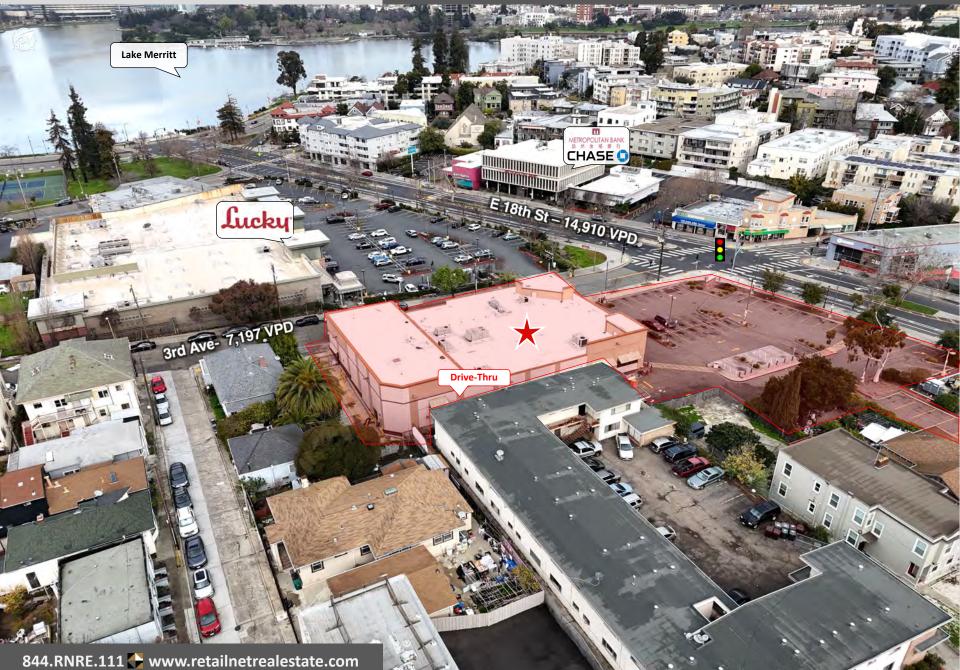

#### **Property Overview**

- Rent. \$195,000/yr, Modified Gross \*(inclusive of RET; R&M, insurance, utilities separate)
- Master Lease Expiration. 8/31/34
- Property. ±1.334 AC
- <u>Building</u>. ±18,050 SF (±14,550 SF ground floor) + drivethrough
- Signage. Monument w/ reader + building
- Yr Built. 2010
- Parking. 53 spaces
- Parcel ID. 21-223-1-3; 021-0223-016-05; 021-0223-013-01; 021-0223-004
- Access. RI/RO on E 18th St. & RI/RO on 3rd Ave
- Zoning. CN-2, S-13 Permitted Uses
- Prohibited Use. Pharmacy

### **Location Overview**

- Prime Location. In the heart of Oakland's vibrant Eastlake Neighborhood and in close proximity to popular eateries, cafes and local businesses
- Connectivity. High walkability and bikeability, close to BART (Lake Merritt Station) and quick access to I-880
- Strong Demos. ±55K w/in 1-mile, with Avg HH Inc of ±\$127K

#### 301 E 18TH ST

**Drive-Thru** 

844.RNRE.111 🔂 www.retailnetrealestate.com

E 18th St - 14,910 VPD

3rd Ave- 7,197 VPD