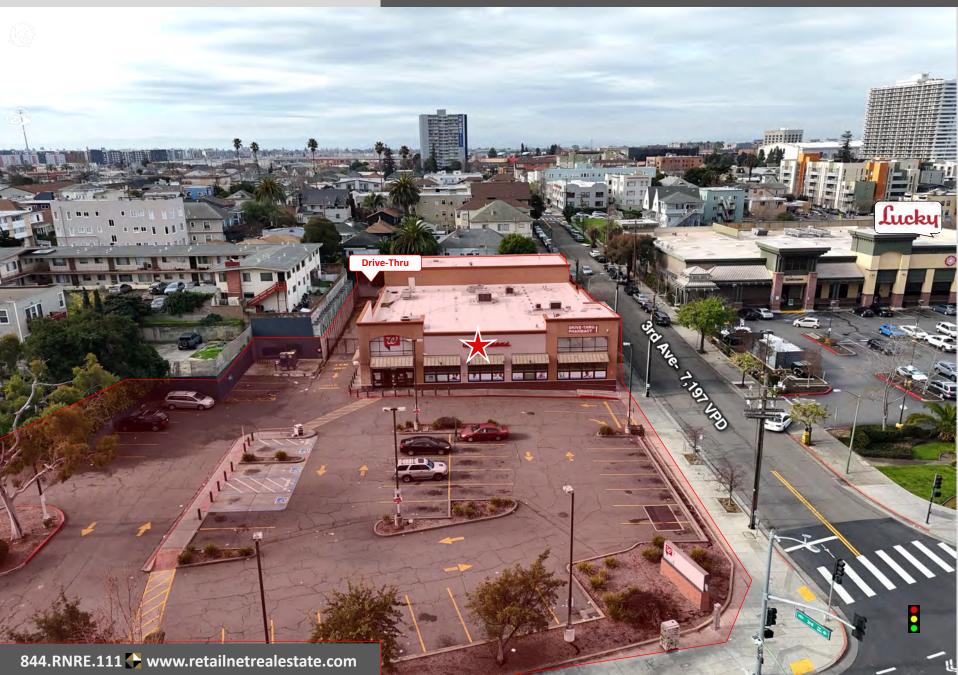

#### **Property Overview**

- Rent. \$195,000/yr, Modified Gross \*(inclusive of RET; R&M, insurance, utilities separate)
- Master Lease Expiration. 8/31/34
- Property. ±1.334 AC
- <u>Building</u>. ±18,050 SF (±14,550 SF ground floor) + drivethrough
- Signage. Monument w/ reader + building
- Yr Built. 2010
- Parking. 53 spaces
- Parcel ID. 21-223-1-3; 021-0223-016-05; 021-0223-013-01; 021-0223-004
- Access. RI/RO on E 18th St. & RI/RO on 3rd Ave
- Zoning. CN-2, S-13 Permitted Uses
- Prohibited Use. Pharmacy

### **Location Overview**

- Prime Location. In the heart of Oakland's vibrant Eastlake Neighborhood and in close proximity to popular eateries, cafes and local businesses
- Connectivity. High walkability and bikeability, close to BART (Lake Merritt Station) and quick access to I-880
- Strong Demos. ±55K w/in 1-mile, with Avg HH Inc of ±\$127K

#### 301 E 18TH ST

**Drive-Thru** 

844.RNRE.111 🔂 www.retailnetrealestate.com

E 18th St - 14,910 VPD

3rd Ave- 7,197 VPD