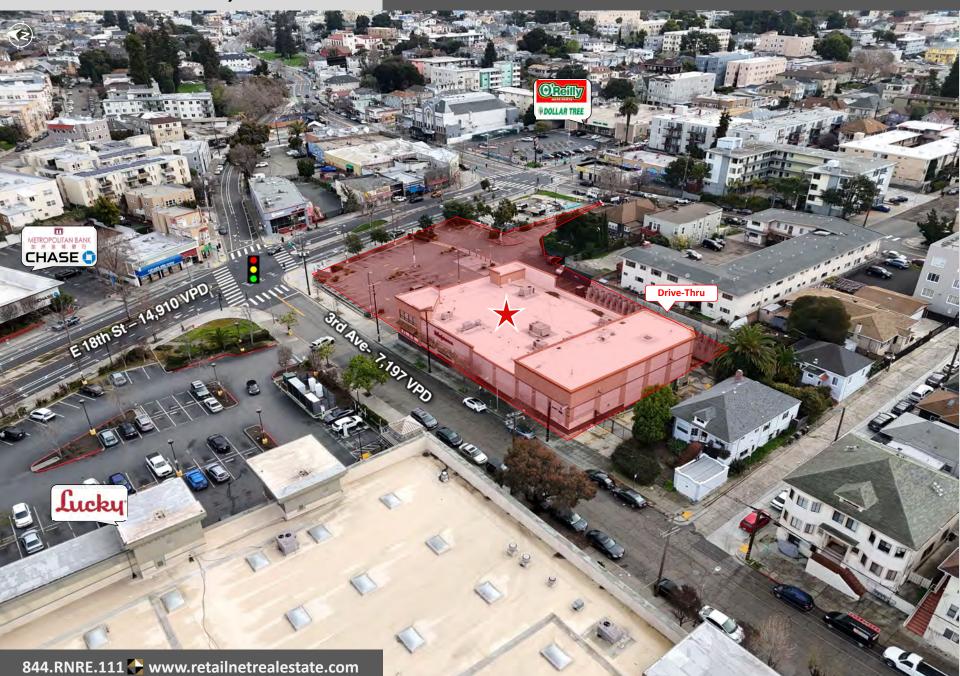

#### **Property Overview**

- Rent. \$195,000/yr, Modified Gross \*(inclusive of RET; R&M, insurance, utilities separate)
- Master Lease Expiration. 8/31/34
- Property. ±1.334 AC
- <u>Building</u>. ±18,050 SF (±14,550 SF ground floor) + drivethrough
- Signage. Monument w/ reader + building
- Yr Built. 2010
- Parking. 53 spaces
- Parcel ID. 21-223-1-3; 021-0223-016-05; 021-0223-013-01; 021-0223-004
- Access. RI/RO on E 18th St. & RI/RO on 3rd Ave
- Zoning. CN-2, S-13 Permitted Uses
- Prohibited Use. Pharmacy

### **Location Overview**

- Prime Location. In the heart of Oakland's vibrant Eastlake Neighborhood and in close proximity to popular eateries, cafes and local businesses
- Connectivity. High walkability and bikeability, close to BART (Lake Merritt Station) and quick access to I-880
- Strong Demos. ±55K w/in 1-mile, with Avg HH Inc of ±\$127K

#### 301 E 18TH ST

**Drive-Thru** 

844.RNRE.111 🔂 www.retailnetrealestate.com

E 18th St - 14,910 VPD

3rd Ave- 7,197 VPD