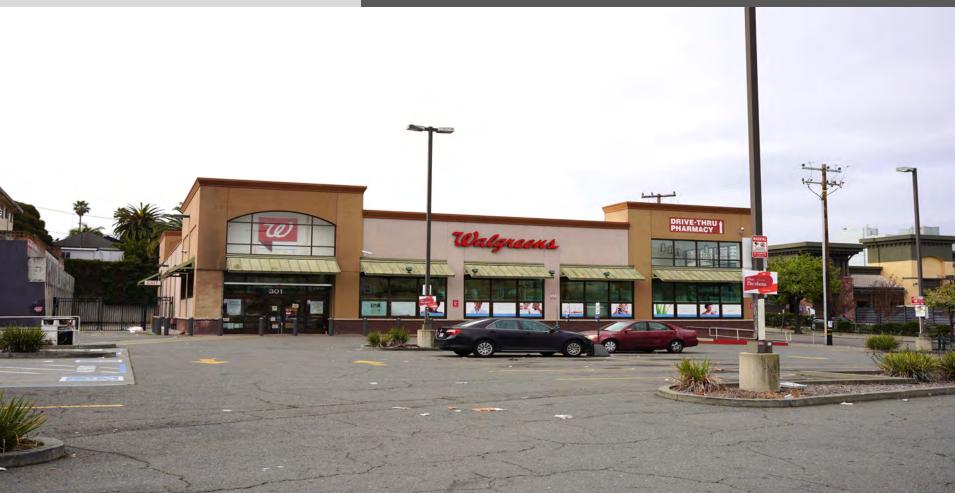

#### 301 E 18TH ST

#### **Property Overview**

- Rent. \$195,000/yr, Modified Gross \*(inclusive of RET; R&M, insurance, utilities separate)
- Master Lease Expiration. 8/31/34
- Property. ±1.334 AC
- <u>Building</u>. ±18,050 SF (±14,550 SF ground floor) + drivethrough
- Signage. Monument w/ reader + building
- Yr Built. 2010
- Parking. 53 spaces
- Parcel ID. 21-223-1-3; 021-0223-016-05; 021-0223-013-01; 021-0223-004
- Access. RI/RO on E 18th St. & RI/RO on 3rd Ave
- Zoning. CN-2, S-13 Permitted Uses
- Prohibited Use. Pharmacy