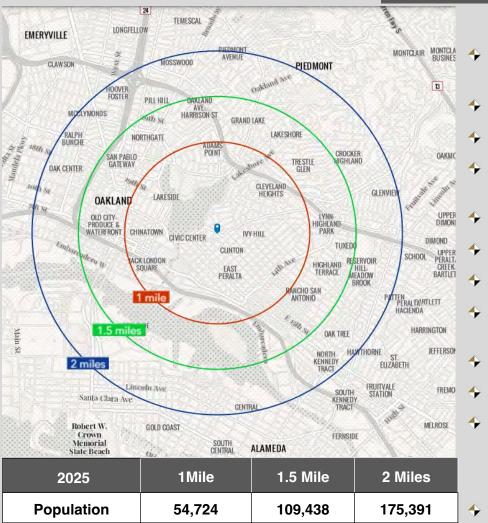

### **Location Overview**

- Prime Location. In the heart of Oakland's vibrant Eastlake Neighborhood and in close proximity to popular eateries, cafes and local businesses
- Connectivity. High walkability and bikeability, close to BART (Lake Merritt Station) and quick access to I-880
- Strong Demos. ±55K w/in 1-mile, with Avg HH Inc of ±\$127K

844.RNRE.111 🛟 www.retailnetrealestate.com

25,988

\$127,037

E 18th St. – Daily Traffic Count Estimate

3rd Ave - Daily Traffic Count Estimate

51,160

\$143,072

75,976

\$147,259

14,910 VPD

7,197 VPD

Households

Avg. HH Inc.