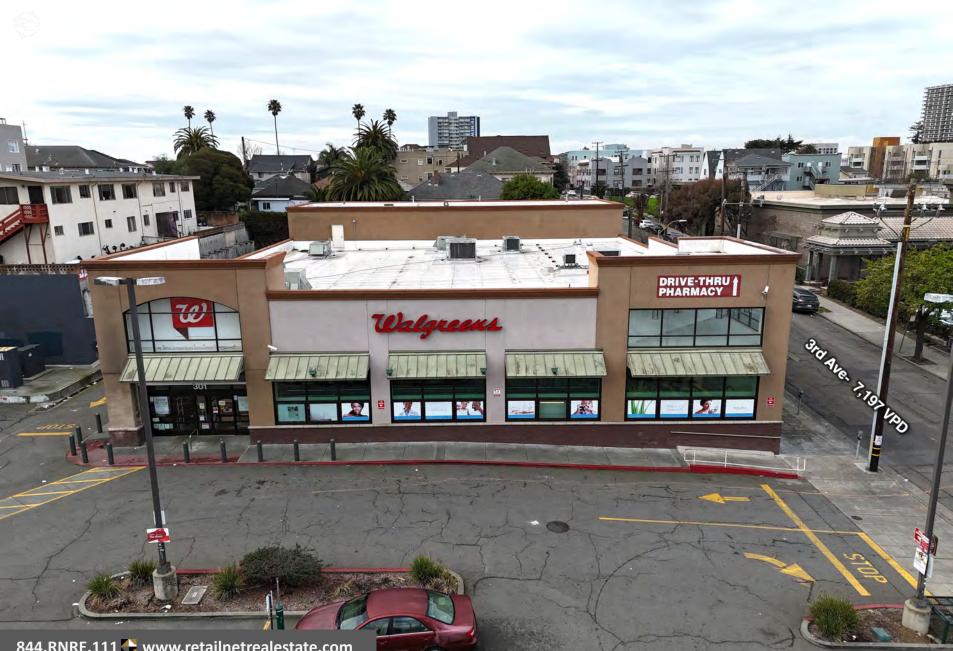

#### **Property Overview**

- Rent. \$195,000/yr, Modified Gross \*(inclusive of RET; R&M, insurance, utilities separate)
- Master Lease Expiration. 8/31/34
- Property. ±1.334 AC
- <u>Building</u>. ±18,050 SF (±14,550 SF ground floor) + drivethrough
- Signage. Monument w/ reader + building
- Yr Built. 2010
- Parking. 53 spaces
- Parcel ID. 21-223-1-3; 021-0223-016-05; 021-0223-013-01; 021-0223-004
- Access. RI/RO on E 18th St. & RI/RO on 3rd Ave
- Zoning. CN-2, S-13 Permitted Uses
- Prohibited Use. Pharmacy

#### 301 E 18TH ST

**Drive-Thru** 

844.RNRE.111 🔂 www.retailnetrealestate.com

E 18th St - 14,910 VPD

3rd Ave- 7,197 VPD