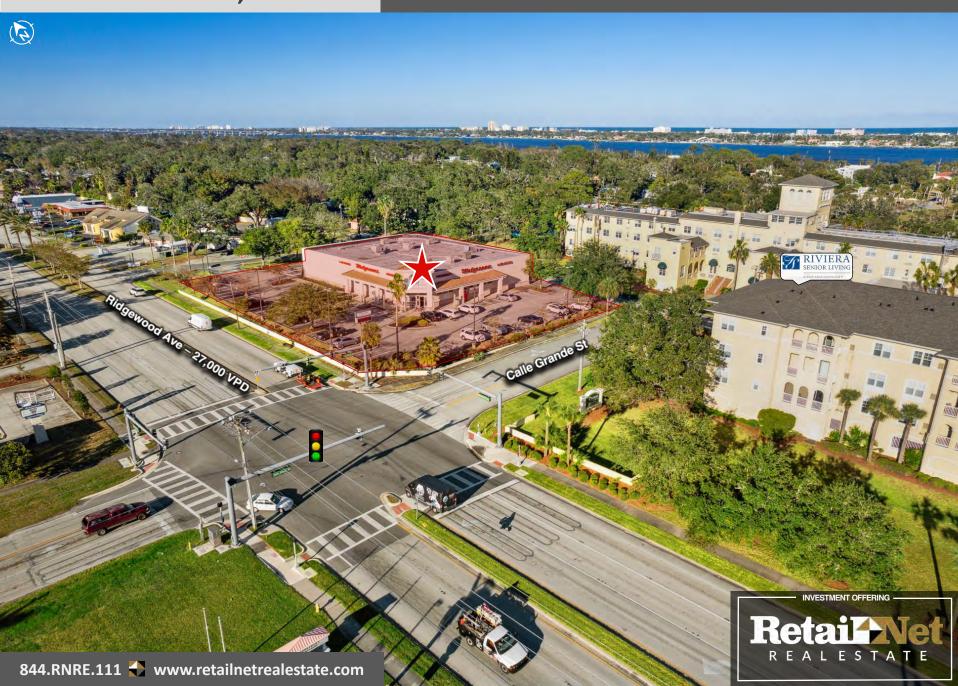

#### **1829 RIDGEWOOD AVE**

- <u>Offering Price</u>. \$2,250,000
- Delivery. 'As-Is', Vacant
- Property. ±1.65 AC
- Building. ±14,440 + DT
- Parking. ±76 spaces
- Signage. Pylon with electronic reader + building
- Yr Built. 2003
- Parcel ID. 42420S000010 Parcel Info
- Access. FI/FO and RI/RO (extended) on Ridgewood
- → <u>Signalized Intersection</u>. Ridgewood + Calle Grande
- Zoning. CC-1 Commercial Corridor, Holly Hill <u>Permitted</u> <u>Uses</u>
- Prohibited Uses. Pharmacy, bar, children's play facility, educational facility, car wash, 2<sup>nd</sup> hand store, sale or storage of cars or boats, senior assisted living facility

#### **Location Overview**

- Convenient Location. On US1 corridor, between Ormond Beach and Daytona Beach.
- Neighborhood Retail Location. Directly across from Publix anchored Gates of Holly Hill plaza
- \* Riviera Senior Living Residences. Adjacent to the Riviera Senior Living Residences and its 74-bed assisted living facility.

±27,000 VPD

Ridgewood Ave - Daily Traffic Count Estimate