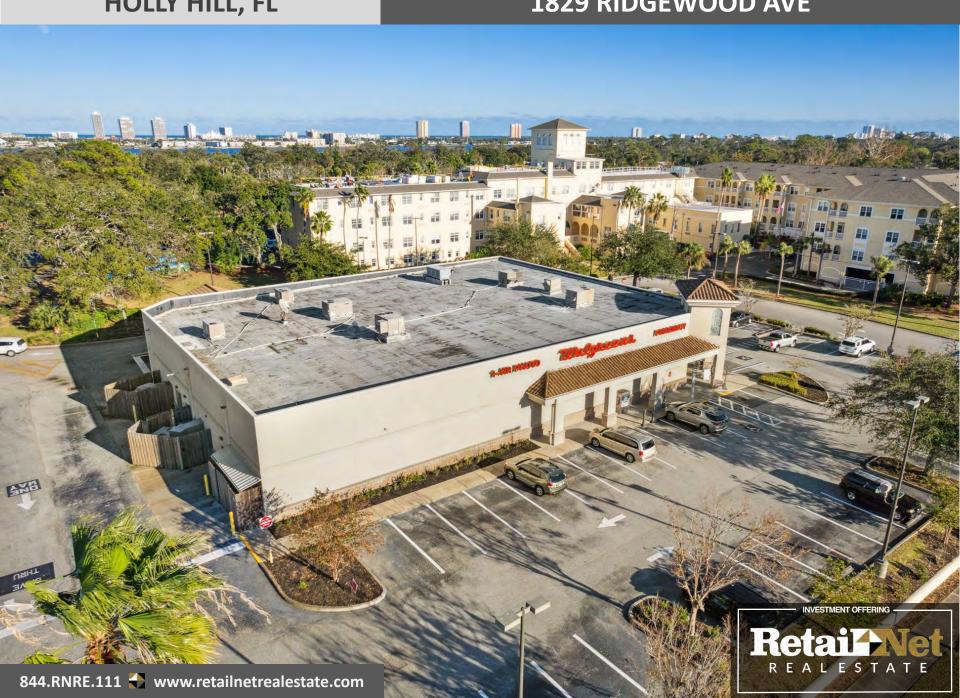

HOLLY HILL, FL Former Walgreens #6798

± 1.65 AC | ± 14.4K SF | \$2.25MM

#### HOLLY HILL, FL

#### **1829 RIDGEWOOD AVE**

- <u>Offering Price</u>. \$2,250,000
- Delivery. 'As-Is', Vacant
- Property. ±1.65 AC
- Building. ±14,440 + DT
- Parking. ±76 spaces
- Signage. Pylon with electronic reader + building
- Yr Built. 2003
- Parcel ID. 42420S000010 Parcel Info
- Access. FI/FO and RI/RO (extended) on Ridgewood
- → <u>Signalized Intersection</u>. Ridgewood + Calle Grande
- Zoning. CC-1 Commercial Corridor, Holly Hill <u>Permitted</u> <u>Uses</u>
- Prohibited Uses. Pharmacy, bar, children's play facility, educational facility, car wash, 2<sup>nd</sup> hand store, sale or storage of cars or boats, senior assisted living facility