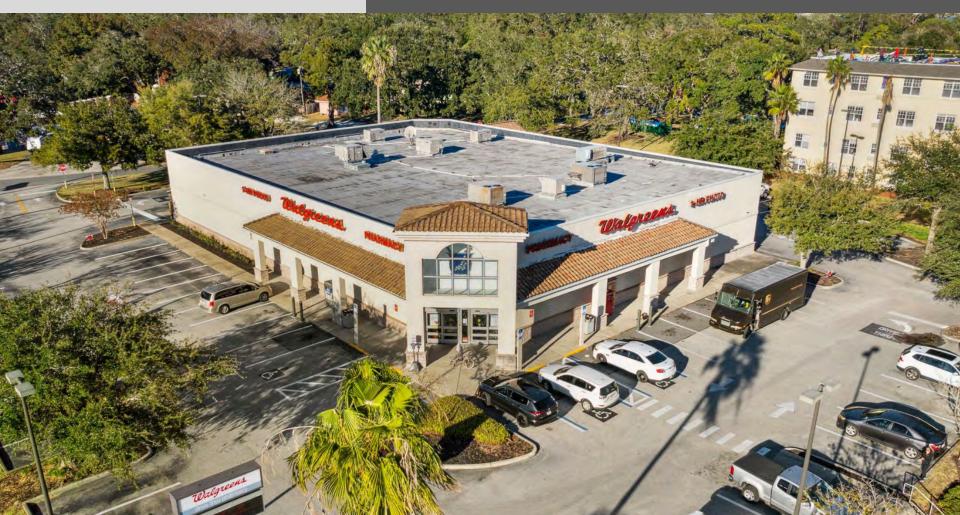

HOLLY HILL, FL Former Walgreens #6798

± 1.65 AC | ± 14.4K SF | \$2.25MM

#### **1829 RIDGEWOOD AVE**

- <u>Offering Price</u>. \$2,250,000
- Delivery. 'As-Is', Vacant
- Property. ±1.65 AC
- Building. ±14,440 + DT
- Parking. ±76 spaces
- Signage. Pylon with electronic reader + building
- Yr Built. 2003
- Parcel ID. 42420S000010 Parcel Info
- Access. FI/FO and RI/RO (extended) on Ridgewood
- → <u>Signalized Intersection</u>. Ridgewood + Calle Grande
- Zoning. CC-1 Commercial Corridor, Holly Hill <u>Permitted</u> <u>Uses</u>
- Prohibited Uses. Pharmacy, bar, children's play facility, educational facility, car wash, 2<sup>nd</sup> hand store, sale or storage of cars or boats, senior assisted living facility