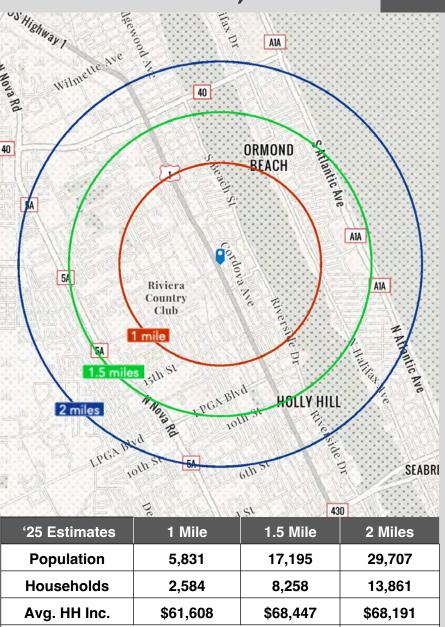

#### **Location Overview**

- Convenient Location. On US1 corridor, between Ormond Beach and Daytona Beach.
- Neighborhood Retail Location. Directly across from Publix anchored Gates of Holly Hill plaza
- \* Riviera Senior Living Residences. Adjacent to the Riviera Senior Living Residences and its 74-bed assisted living facility.