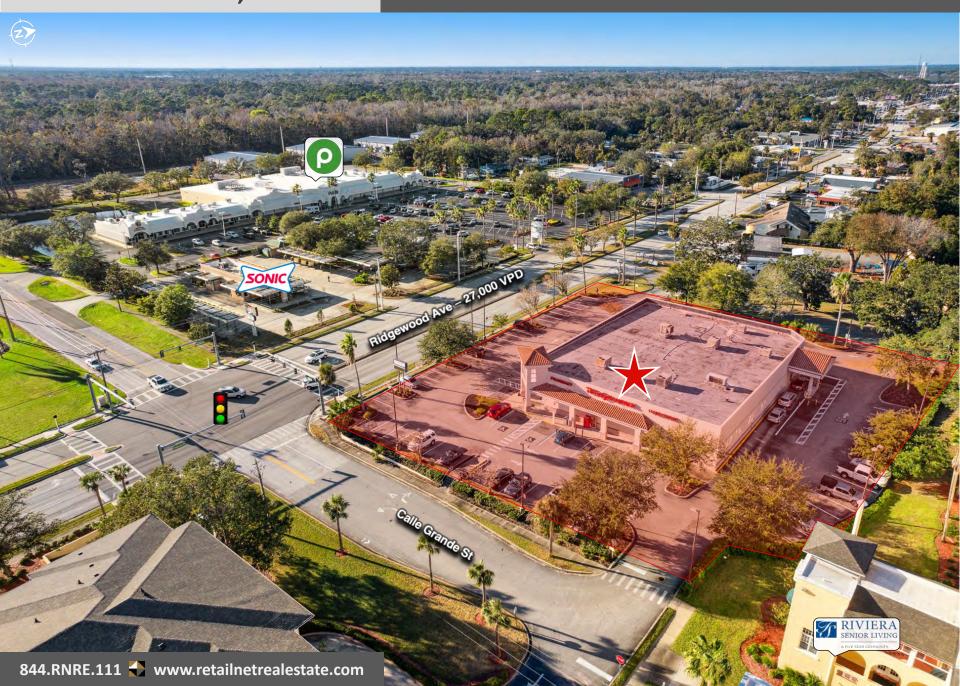

#### **Location Overview**

- Convenient Location. On US1 corridor, between Ormond Beach and Daytona Beach.
- Neighborhood Retail Location. Directly across from Publix anchored Gates of Holly Hill plaza
- \* Riviera Senior Living Residences. Adjacent to the Riviera Senior Living Residences and its 74-bed assisted living facility.

±27,000 VPD

Ridgewood Ave - Daily Traffic Count Estimate