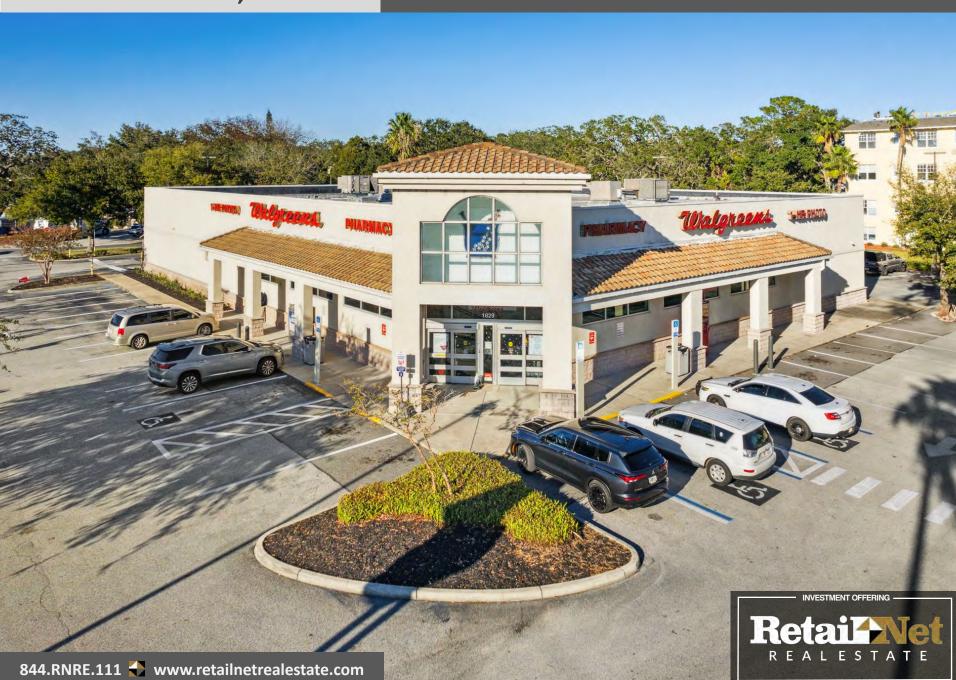

HOLLY HILL, FL Former Walgreens #6798

± 1.65 AC | ± 14.4K SF | \$2.25MM

#### **1829 RIDGEWOOD AVE**

- <u>Offering Price</u>. \$2,250,000
- Delivery. 'As-Is', Vacant
- Property. ±1.65 AC
- Building. ±14,440 + DT
- Parking. ±76 spaces
- Signage. Pylon with electronic reader + building
- Yr Built. 2003
- Parcel ID. 42420S000010 Parcel Info
- Access. FI/FO and RI/RO (extended) on Ridgewood
- → <u>Signalized Intersection</u>. Ridgewood + Calle Grande
- Zoning. CC-1 Commercial Corridor, Holly Hill <u>Permitted</u> <u>Uses</u>
- Prohibited Uses. Pharmacy, bar, children's play facility, educational facility, car wash, 2<sup>nd</sup> hand store, sale or storage of cars or boats, senior assisted living facility