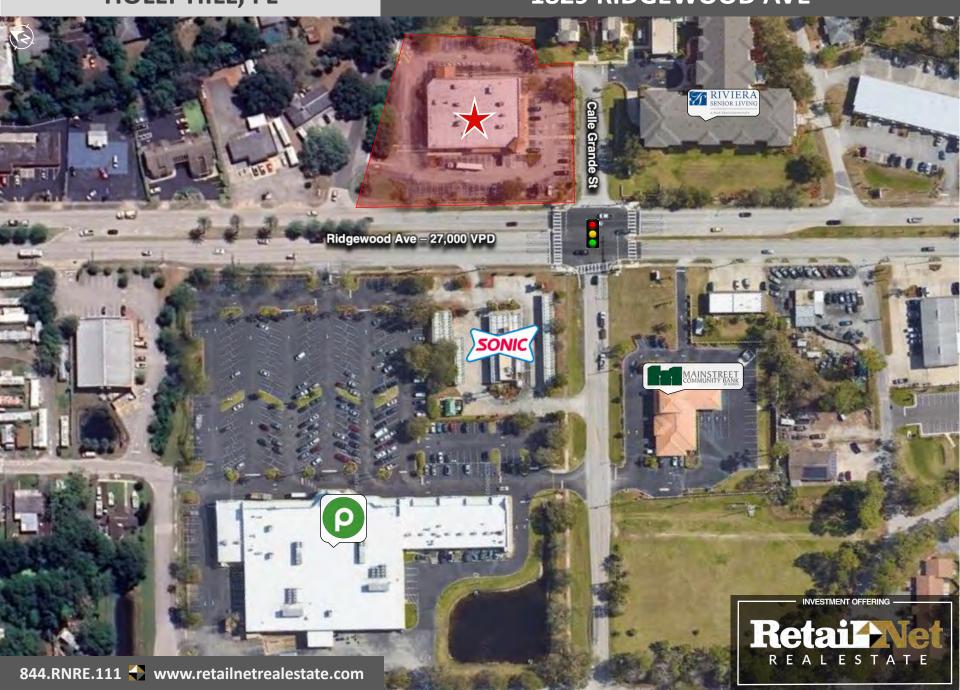

#### **Location Overview**

- Convenient Location. On US1 corridor, between Ormond Beach and Daytona Beach.
- Neighborhood Retail Location. Directly across from Publix anchored Gates of Holly Hill plaza
- \* Riviera Senior Living Residences. Adjacent to the Riviera Senior Living Residences and its 74-bed assisted living facility.

±27,000 VPD

Ridgewood Ave - Daily Traffic Count Estimate