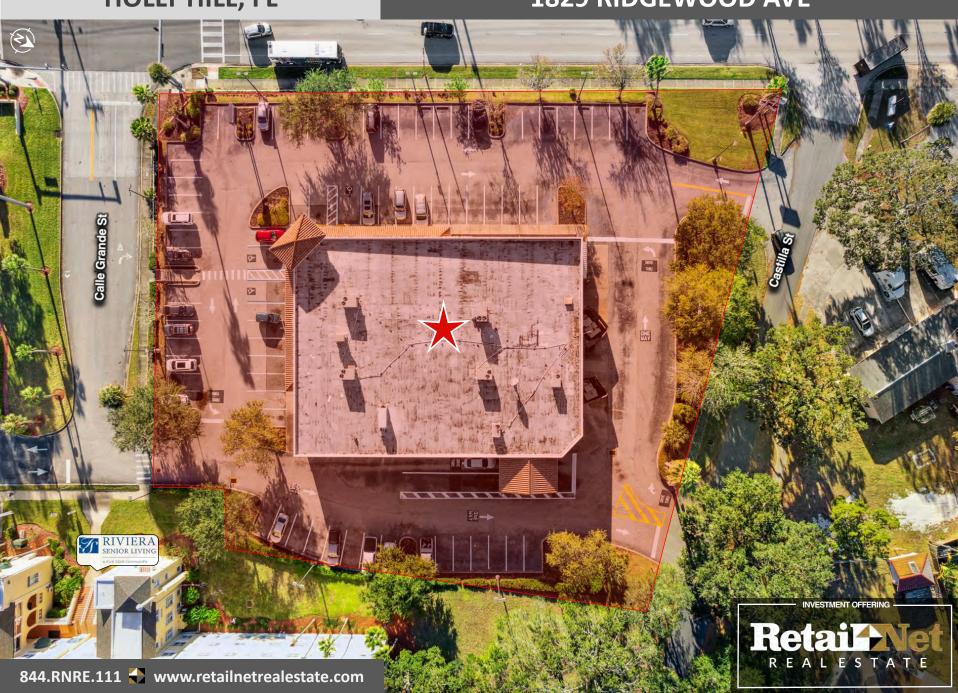

#### **1829 RIDGEWOOD AVE**

- <u>Offering Price</u>. \$2,250,000
- Delivery. 'As-Is', Vacant
- Property. ±1.65 AC
- Building. ±14,440 + DT
- Parking. ±76 spaces
- Signage. Pylon with electronic reader + building
- Yr Built. 2003
- Parcel ID. 42420S000010 Parcel Info
- Access. FI/FO and RI/RO (extended) on Ridgewood
- → <u>Signalized Intersection</u>. Ridgewood + Calle Grande
- Zoning. CC-1 Commercial Corridor, Holly Hill <u>Permitted</u> <u>Uses</u>
- Prohibited Uses. Pharmacy, bar, children's play facility, educational facility, car wash, 2<sup>nd</sup> hand store, sale or storage of cars or boats, senior assisted living facility

#### **Location Overview**

- Convenient Location. On US1 corridor, between Ormond Beach and Daytona Beach.
- Neighborhood Retail Location. Directly across from Publix anchored Gates of Holly Hill plaza
- \* Riviera Senior Living Residences. Adjacent to the Riviera Senior Living Residences and its 74-bed assisted living facility.