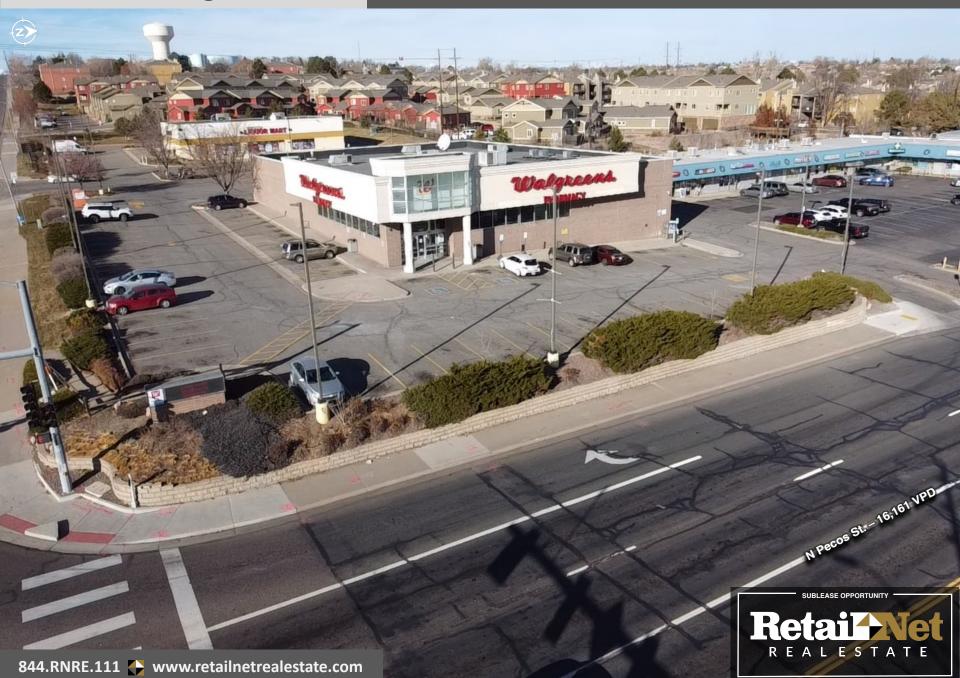

Federal Heights, CO 1601 W 84th Ave N Pecos St. - 16,161 VPD risas metro 844.RNRE.111 🔷 www.retailnetrealestate.com

#### **Property Overview**

- **Rent.** \$185,000/yr, MG\*(inclusive of RET; R&M, insurance, utilities separate)
- Master Lease Expiration. 9/30/34
- Walgreens Premises. ±13,905 SF + Drive thru
- **Signage**. Monument w/ electronic reader + building
- **Signalized Intersection**. NWC of Pecos St (±16K VPD) and W 84th Ave (± 21K VPD)
- Access. RI/RO on Pecos St; FI/FO on W 84th Ave
- Parking. ±73 spaces
- Year Built. 1999

#### **Location Overview**

- Neighborhood retail intersection in Federal Heights, ±10 miles north of downtown Denver
- Strong population density (±82K w/in 2 miles) and ±37K VPD at intersection
- Business at intersection include King Soopers, Dollar General, Risas Dental & CubeSmart
- Convenient Location
  - ± 1 mile to I-25
  - ± 1.25 miles to US 36