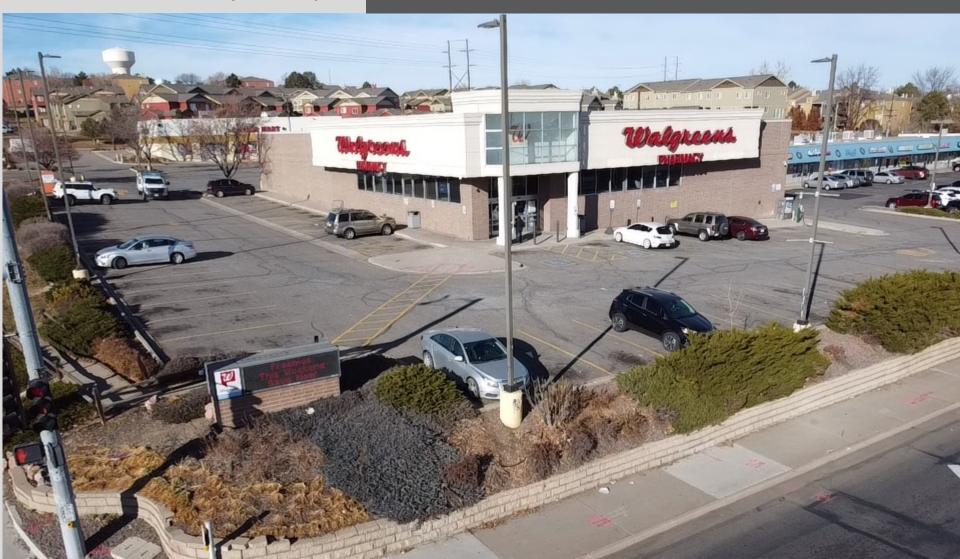

**SUB-LEASE OPPORTUNITY** 

Retail LESTATE

FEDERAL HEIGHTS, CO
Former Walgreens #4667

± 13.9K SF + DT | \$185,000/yr, MG | Sep '34

#### **Property Overview**

- **Rent.** \$185,000/yr, MG\*(inclusive of RET; R&M, insurance, utilities separate)
- Master Lease Expiration. 9/30/34
- Walgreens Premises. ±13,905 SF + Drive thru
- **Signage**. Monument w/ electronic reader + building
- **Signalized Intersection**. NWC of Pecos St (±16K VPD) and W 84th Ave (± 21K VPD)
- Access. RI/RO on Pecos St; FI/FO on W 84th Ave
- Parking. ±73 spaces
- Year Built. 1999

#### **Location Overview**

- Neighborhood retail intersection in Federal Heights, ±10 miles north of downtown Denver
- Strong population density (±82K w/in 2 miles) and ±37K VPD at intersection
- Business at intersection include King Soopers, Dollar General, Risas Dental & CubeSmart
- Convenient Location
  - ± 1 mile to I-25
  - ± 1.25 miles to US 36