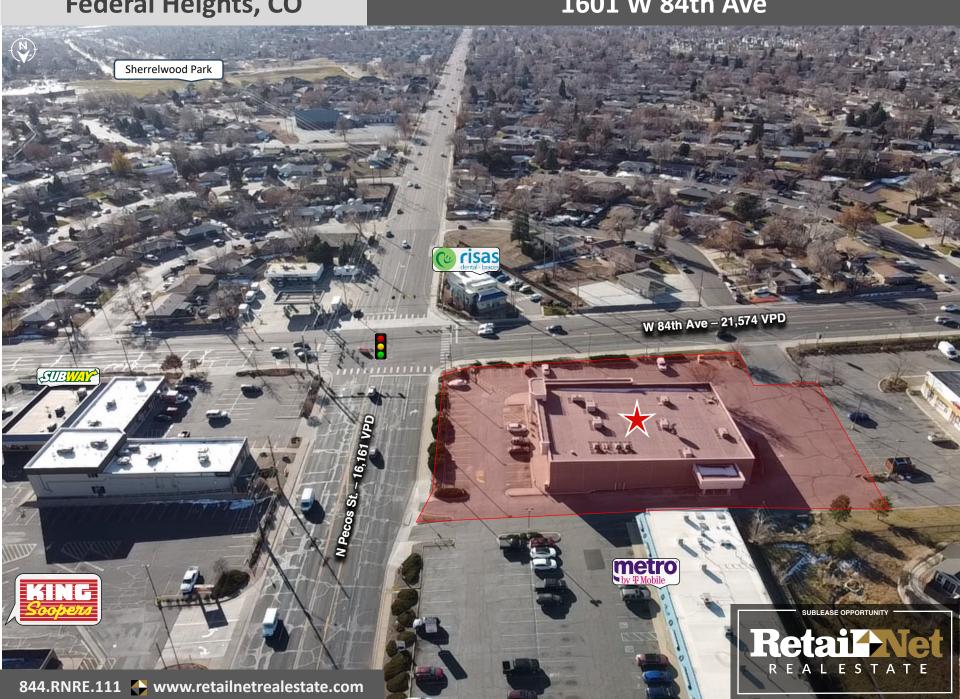

#### **Location Overview**

- Neighborhood retail intersection in Federal Heights, ±10 miles north of downtown Denver
- Strong population density (±82K w/in 2 miles) and ±37K VPD at intersection
- Business at intersection include King Soopers, Dollar General, Risas Dental & CubeSmart
- Convenient Location
  - ± 1 mile to I-25
  - ± 1.25 miles to US 36

Federal Heights, CO 1601 W 84th Ave N Pecos St. - 16,161 VPD risas metro 844.RNRE.111 🔷 www.retailnetrealestate.com