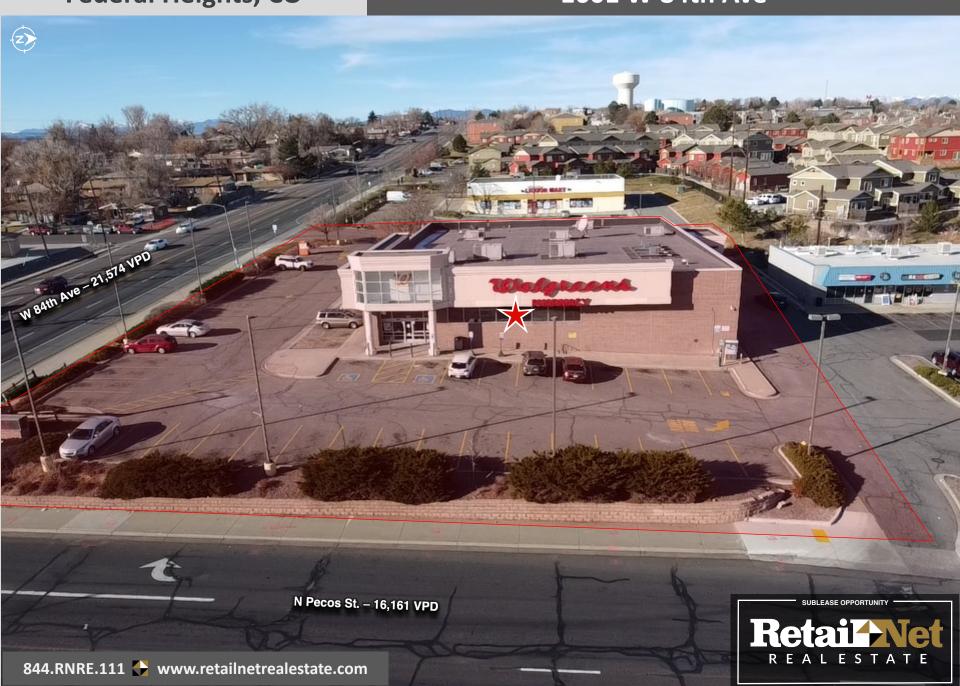

#### **Property Overview**

- **Rent.** \$185,000/yr, MG\*(inclusive of RET; R&M, insurance, utilities separate)
- Master Lease Expiration. 9/30/34
- Walgreens Premises. ±13,905 SF + Drive thru
- **Signage**. Monument w/ electronic reader + building
- **Signalized Intersection**. NWC of Pecos St (±16K VPD) and W 84th Ave (± 21K VPD)
- Access. RI/RO on Pecos St; FI/FO on W 84th Ave
- Parking. ±73 spaces
- Year Built. 1999

Federal Heights, CO 1601 W 84th Ave N Pecos St. - 16,161 VPD risas metro 844.RNRE.111 🔷 www.retailnetrealestate.com