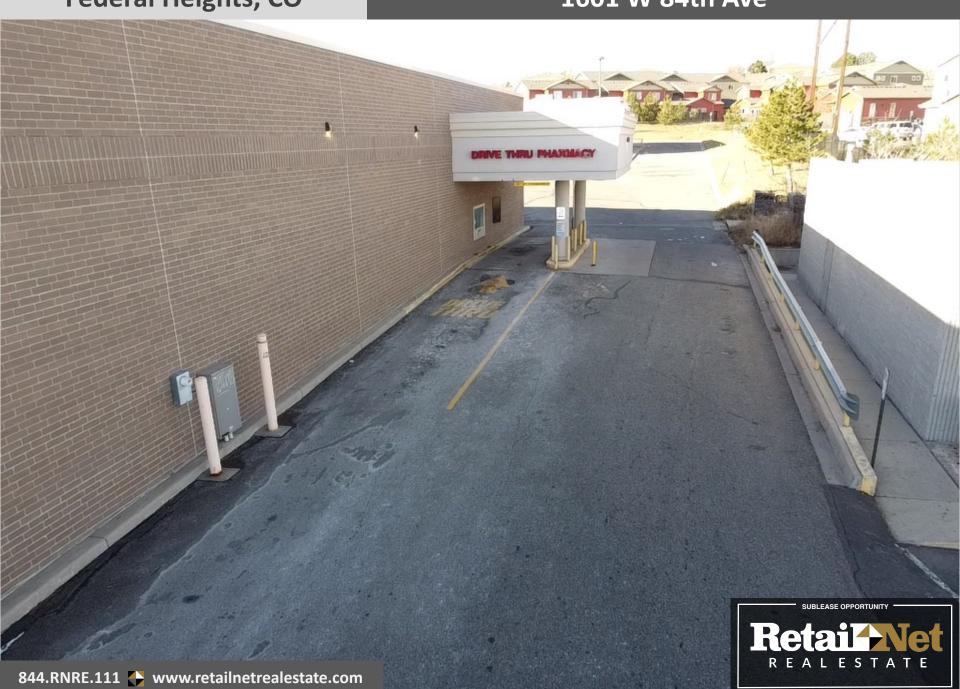

#### **Property Overview**

- **Rent.** \$185,000/yr, MG\*(inclusive of RET; R&M, insurance, utilities separate)
- Master Lease Expiration. 9/30/34
- Walgreens Premises. ±13,905 SF + Drive thru
- **Signage**. Monument w/ electronic reader + building
- **Signalized Intersection**. NWC of Pecos St (±16K VPD) and W 84th Ave (± 21K VPD)
- Access. RI/RO on Pecos St; FI/FO on W 84th Ave
- Parking. ±73 spaces
- Year Built. 1999