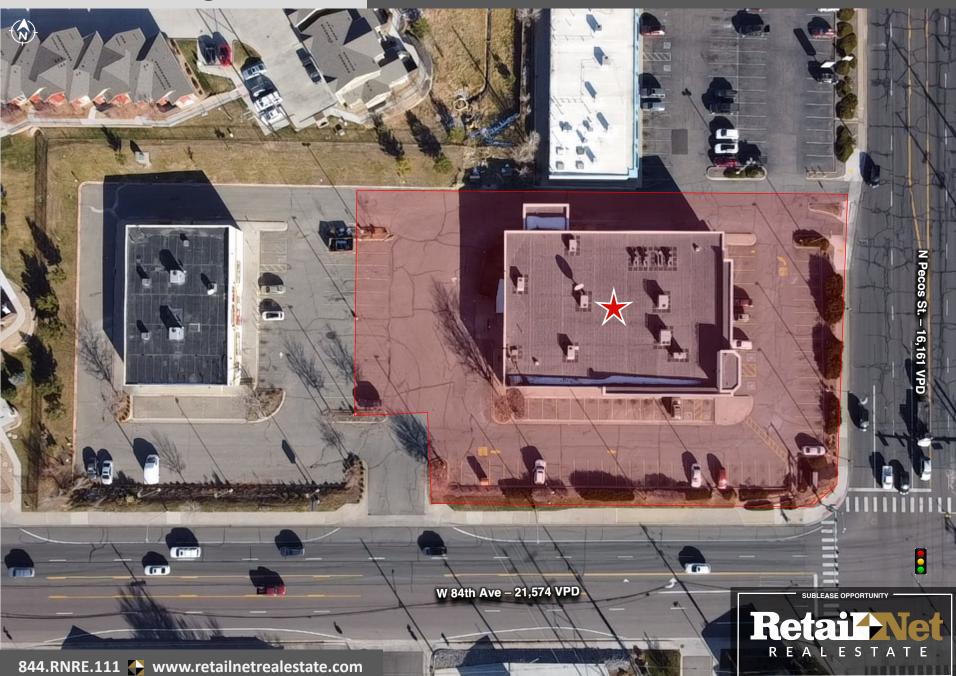

# Federal Heights, CO 1601 W 84th Ave DOLLAR GENERAL W 84th Ave - 21,574 VPD Retail-Net 844.RNRE.111 www.retailnetrealestate.com

844.RNRE.111 **www.retailnetrealestate.com** 

Retail Net

#### **Property Overview**

- **Rent.** \$185,000/yr, MG\*(inclusive of RET; R&M, insurance, utilities separate)
- Master Lease Expiration. 9/30/34
- Walgreens Premises. ±13,905 SF + Drive thru
- **Signage**. Monument w/ electronic reader + building
- **Signalized Intersection**. NWC of Pecos St (±16K VPD) and W 84th Ave (± 21K VPD)
- Access. RI/RO on Pecos St; FI/FO on W 84th Ave
- Parking. ±73 spaces
- Year Built. 1999