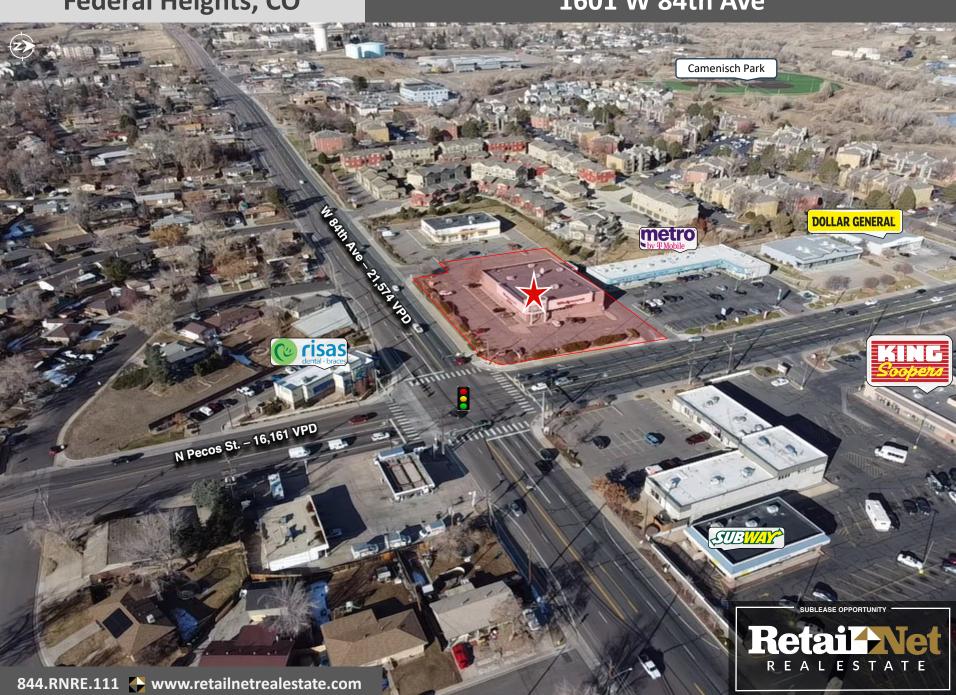

#### **Location Overview**

- Neighborhood retail intersection in Federal Heights, ±10 miles north of downtown Denver
- Strong population density (±82K w/in 2 miles) and ±37K VPD at intersection
- Business at intersection include King Soopers, Dollar General, Risas Dental & CubeSmart
- Convenient Location
  - ± 1 mile to I-25
  - ± 1.25 miles to US 36

# Federal Heights, CO 1601 W 84th Ave DOLLAR GENERAL W 84th Ave - 21,574 VPD Retail-Net 844.RNRE.111 www.retailnetrealestate.com

844.RNRE.111 **www.retailnetrealestate.com** 

Retail Net