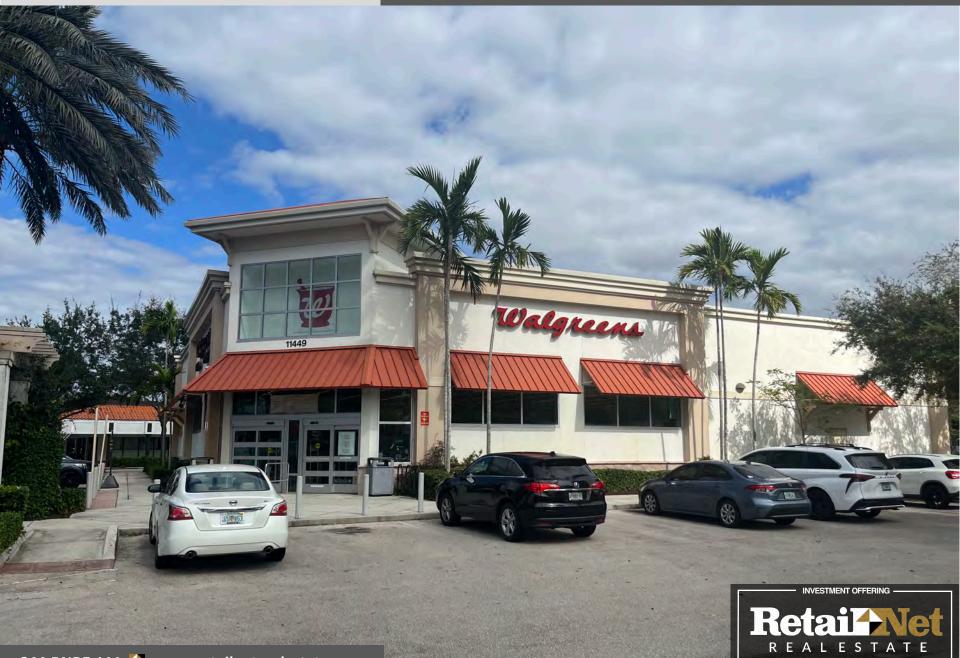

#### 11449 W Palmetto Park Rd

|                                                | ~         |           |             |  |
|------------------------------------------------|-----------|-----------|-------------|--|
| Population                                     | 10,581    | 20,331    | 32,959      |  |
| Households                                     | 3,542     | 6,778     | 11,102      |  |
| Avg. HH Inc.                                   | \$164,600 | \$168,360 | \$154,143   |  |
| W Palmetto Park – Daily Traffic Count Estimate |           |           | ~13,239 VPD |  |
| Judge Winikoff Rd – Daily Traffic Estimate     |           |           | ~3,940 VPD  |  |
| 844.RNRE.111 于 www.retailnetrealestate.com     |           |           |             |  |

## **11449 W PALMETTO PARK RD**

#### **Property Overview**

- Offering Price. \$2,850,000
- Delivery. 'As-Is', Vacant (FF&E not included)
- Property. ±1.01 AC
- Building. ±9,220 + DT
- Parking. ±47 spaces + cross-parking
- **<u>Signage</u>**. Dedicated monument + building
  - Yr Built. 2009
- HVAC Replacement. 2023
- ◆ PCN. 00-41-47-23-14-002-0000 Parcel Info
- Access. Extended FI/FO on Palmetto Park Rd.; FI/FO on Judge Winikoff Rd.; Extended FI/FO on Ponderosa Dr.
- Intersection. Palmetto Park & Judge Winikoff
- Zoning. Residential Estate (RE) / PUD Commercial POD, Palm Beach County – <u>PBC Ordinance</u> - <u>PBC Property Info</u>
- Deed Restriction. Pharmacy

#### **Location Overview**

- Corner Outparcel of The Shoppes of Loggers Run. Retailers in the plaza include Bravo Supermarkets, USPS, Synovus, Dunkin, Wendy's, Chevron & Goodwill.
- Convenient Location. Center of the Loggers Run community, across from Loggers Run Middle and Publix, and ±1.75 miles west of SR 7 & West Boca Medical Center.