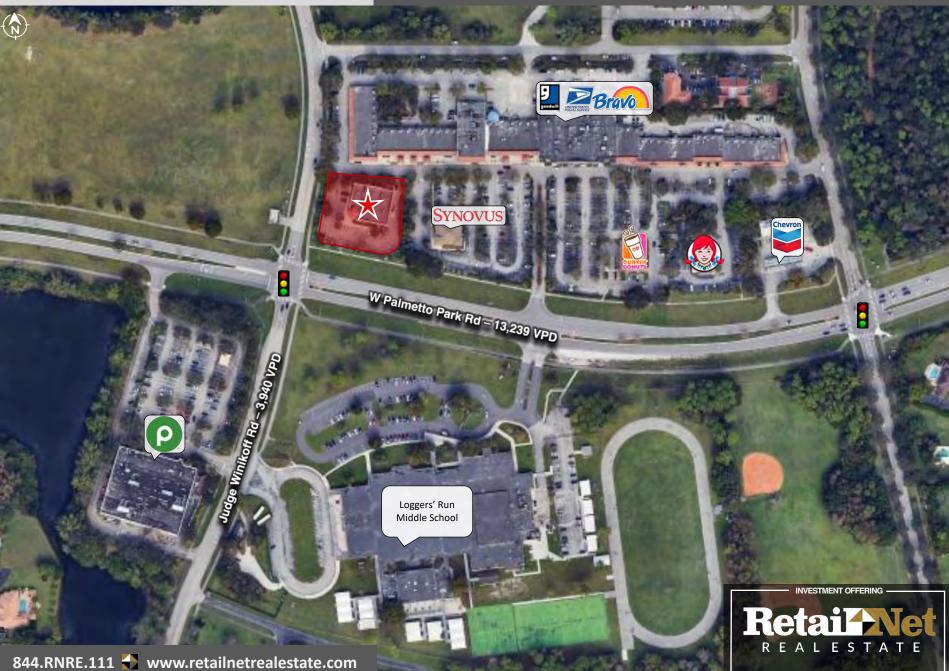

#### **Location Overview**

- Corner Outparcel of The Shoppes of Loggers Run. Retailers in the plaza include Bravo Supermarkets, USPS, Synovus, Dunkin, Wendy's, Chevron & Goodwill.
- Convenient Location. Center of the Loggers Run community, across from Loggers Run Middle and Publix, and ±1.75 miles west of SR 7 & West Boca Medical Center.