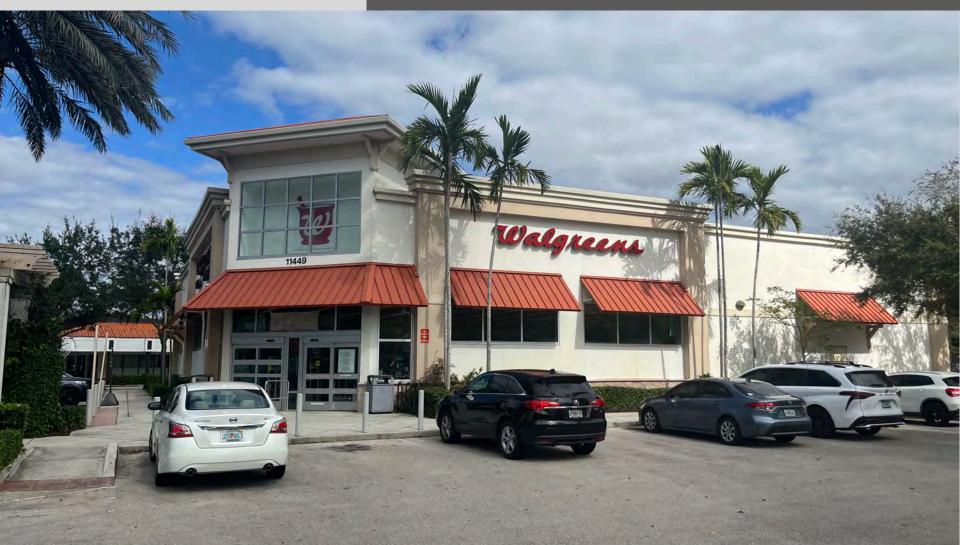

#### 11449 W Palmetto Park Rd

|                                                | ~         |           |             |  |
|------------------------------------------------|-----------|-----------|-------------|--|
| Population                                     | 10,581    | 20,331    | 32,959      |  |
| Households                                     | 3,542     | 6,778     | 11,102      |  |
| Avg. HH Inc.                                   | \$164,600 | \$168,360 | \$154,143   |  |
| W Palmetto Park – Daily Traffic Count Estimate |           |           | ~13,239 VPD |  |
| Judge Winikoff Rd – Daily Traffic Estimate     |           |           | ~3,940 VPD  |  |
| 844.RNRE.111 于 www.retailnetrealestate.com     |           |           |             |  |