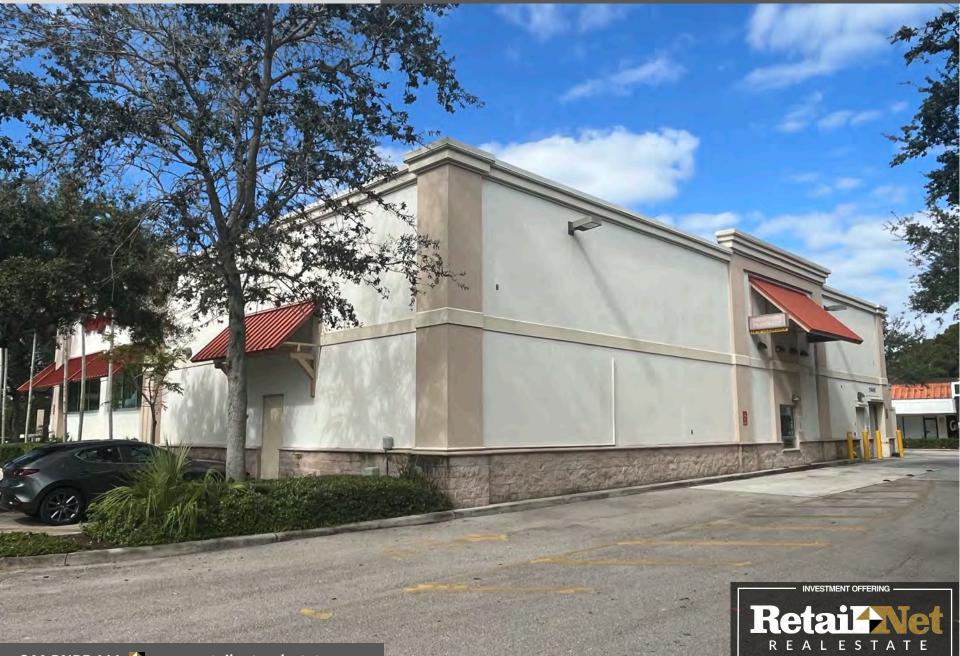

## **11449 W PALMETTO PARK RD**

#### **Property Overview**

- Offering Price. \$2,850,000
- Delivery. 'As-Is', Vacant (FF&E not included)
- Property. ±1.01 AC
- Building. ±9,220 + DT
- Parking. ±47 spaces + cross-parking
- **<u>Signage</u>**. Dedicated monument + building
  - Yr Built. 2009
- HVAC Replacement. 2023
- ◆ PCN. 00-41-47-23-14-002-0000 Parcel Info
- Access. Extended FI/FO on Palmetto Park Rd.; FI/FO on Judge Winikoff Rd.; Extended FI/FO on Ponderosa Dr.
- Intersection. Palmetto Park & Judge Winikoff
- Zoning. Residential Estate (RE) / PUD Commercial POD, Palm Beach County – <u>PBC Ordinance</u> - <u>PBC Property Info</u>
- Deed Restriction. Pharmacy