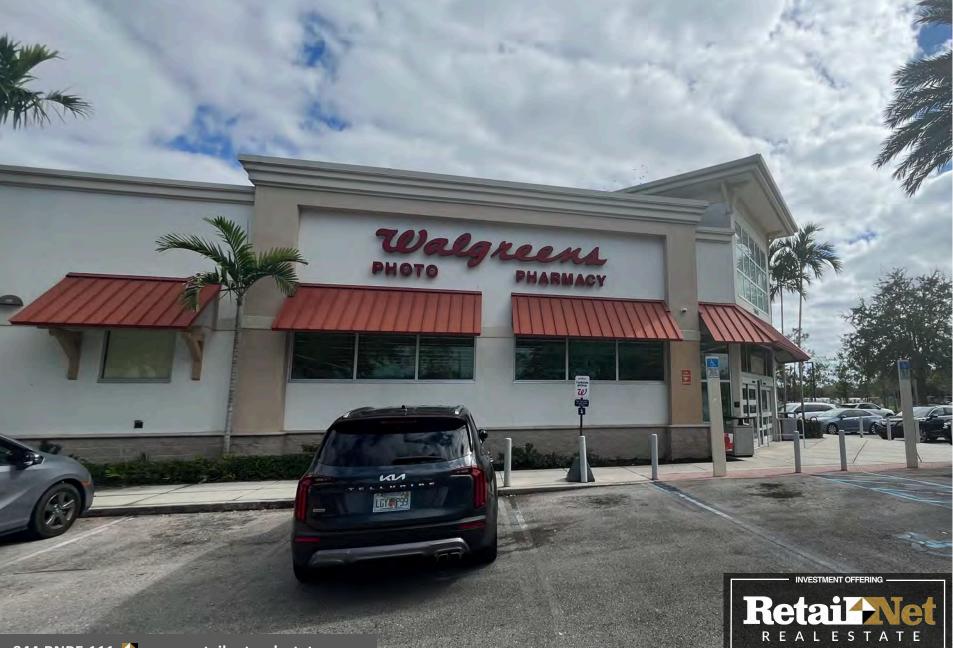

## **11449 W PALMETTO PARK RD**

#### **Property Overview**

- Offering Price. \$2,850,000
- Delivery. 'As-Is', Vacant (FF&E not included)
- Property. ±1.01 AC
- Building. ±9,220 + DT
- Parking. ±47 spaces + cross-parking
- **<u>Signage</u>**. Dedicated monument + building
  - Yr Built. 2009
- HVAC Replacement. 2023
- ◆ PCN. 00-41-47-23-14-002-0000 Parcel Info
- Access. Extended FI/FO on Palmetto Park Rd.; FI/FO on Judge Winikoff Rd.; Extended FI/FO on Ponderosa Dr.
- Intersection. Palmetto Park & Judge Winikoff
- Zoning. Residential Estate (RE) / PUD Commercial POD, Palm Beach County – <u>PBC Ordinance</u> - <u>PBC Property Info</u>
- Deed Restriction. Pharmacy

#### **Location Overview**

- Corner Outparcel of The Shoppes of Loggers Run. Retailers in the plaza include Bravo Supermarkets, USPS, Synovus, Dunkin, Wendy's, Chevron & Goodwill.
- Convenient Location. Center of the Loggers Run community, across from Loggers Run Middle and Publix, and ±1.75 miles west of SR 7 & West Boca Medical Center.