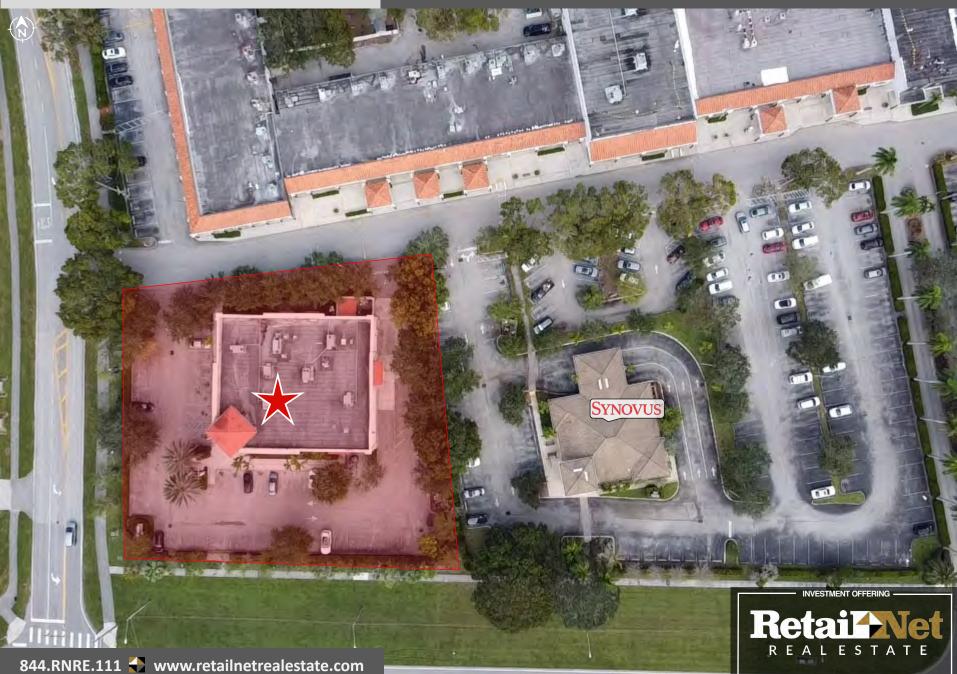

#### **Property Overview**

- Offering Price. \$2,850,000
- Delivery. 'As-Is', Vacant (FF&E not included)
- Property. ±1.01 AC
- Building. ±9,220 + DT
- Parking. ±47 spaces + cross-parking
- **<u>Signage</u>**. Dedicated monument + building
  - Yr Built. 2009
- HVAC Replacement. 2023
- ◆ PCN. 00-41-47-23-14-002-0000 Parcel Info
- Access. Extended FI/FO on Palmetto Park Rd.; FI/FO on Judge Winikoff Rd.; Extended FI/FO on Ponderosa Dr.
- Intersection. Palmetto Park & Judge Winikoff
- Zoning. Residential Estate (RE) / PUD Commercial POD, Palm Beach County – <u>PBC Ordinance</u> - <u>PBC Property Info</u>
- Deed Restriction. Pharmacy

#### **Location Overview**

- Corner Outparcel of The Shoppes of Loggers Run. Retailers in the plaza include Bravo Supermarkets, USPS, Synovus, Dunkin, Wendy's, Chevron & Goodwill.
- Convenient Location. Center of the Loggers Run community, across from Loggers Run Middle and Publix, and ±1.75 miles west of SR 7 & West Boca Medical Center.