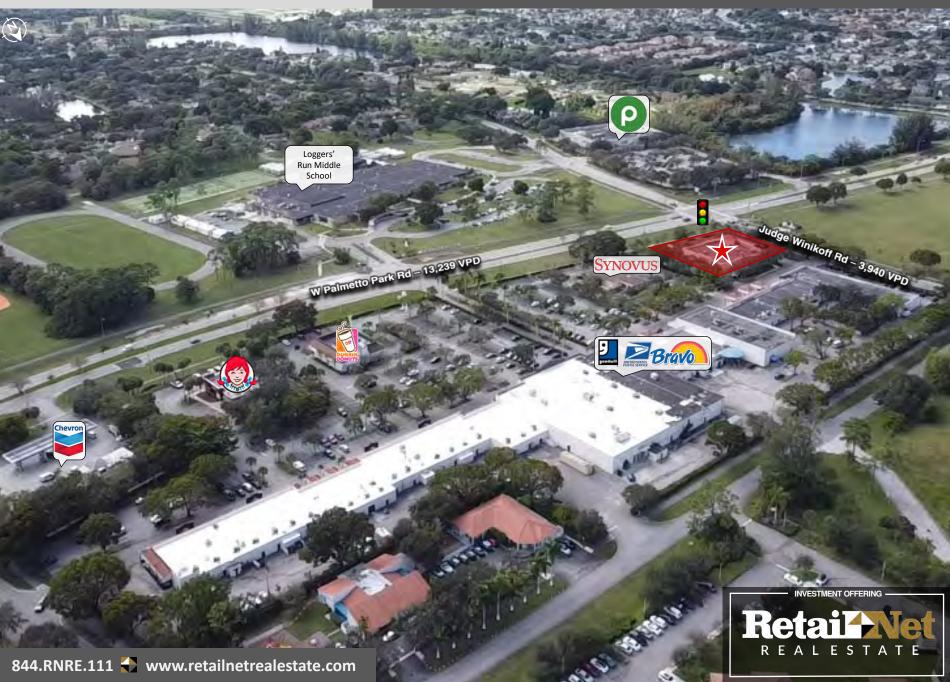

#### **Location Overview**

- Corner Outparcel of The Shoppes of Loggers Run. Retailers in the plaza include Bravo Supermarkets, USPS, Synovus, Dunkin, Wendy's, Chevron & Goodwill.
- Convenient Location. Center of the Loggers Run community, across from Loggers Run Middle and Publix, and ±1.75 miles west of SR 7 & West Boca Medical Center.

#### 11449 W Palmetto Park Rd

|                                                | ~         |           |             |  |
|------------------------------------------------|-----------|-----------|-------------|--|
| Population                                     | 10,581    | 20,331    | 32,959      |  |
| Households                                     | 3,542     | 6,778     | 11,102      |  |
| Avg. HH Inc.                                   | \$164,600 | \$168,360 | \$154,143   |  |
| W Palmetto Park – Daily Traffic Count Estimate |           |           | ~13,239 VPD |  |
| Judge Winikoff Rd – Daily Traffic Estimate     |           |           | ~3,940 VPD  |  |
| 844.RNRE.111 于 www.retailnetrealestate.com     |           |           |             |  |