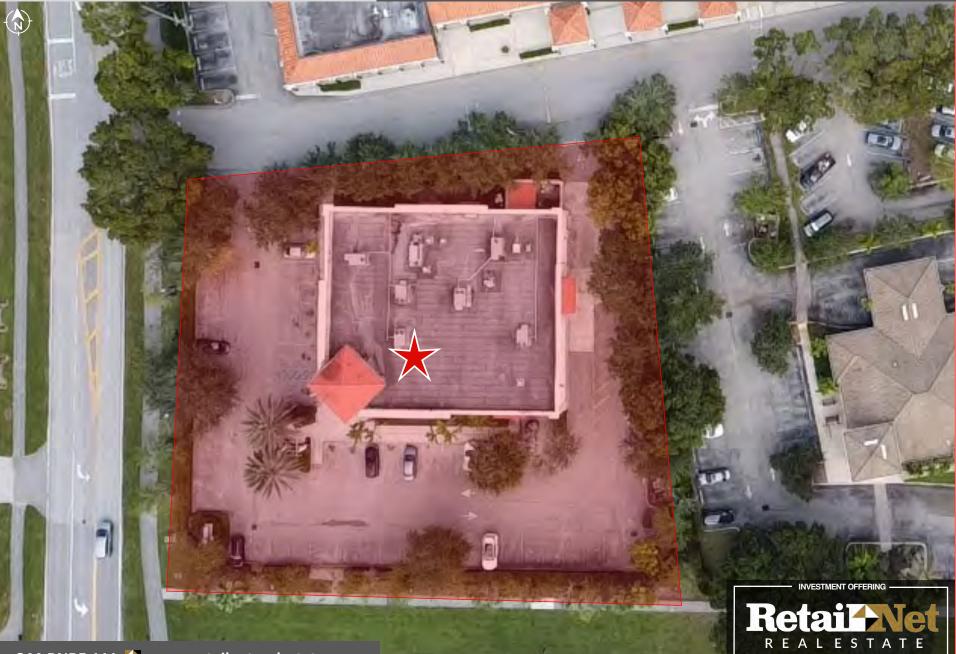

#### **Property Overview**

- Offering Price. \$2,850,000
- Delivery. 'As-Is', Vacant (FF&E not included)
- Property. ±1.01 AC
- Building. ±9,220 + DT
- Parking. ±47 spaces + cross-parking
- **<u>Signage</u>**. Dedicated monument + building
  - Yr Built. 2009
- HVAC Replacement. 2023
- ◆ PCN. 00-41-47-23-14-002-0000 Parcel Info
- Access. Extended FI/FO on Palmetto Park Rd.; FI/FO on Judge Winikoff Rd.; Extended FI/FO on Ponderosa Dr.
- Intersection. Palmetto Park & Judge Winikoff
- Zoning. Residential Estate (RE) / PUD Commercial POD, Palm Beach County – <u>PBC Ordinance</u> - <u>PBC Property Info</u>
- Deed Restriction. Pharmacy

#### **Location Overview**

- Corner Outparcel of The Shoppes of Loggers Run. Retailers in the plaza include Bravo Supermarkets, USPS, Synovus, Dunkin, Wendy's, Chevron & Goodwill.
- Convenient Location. Center of the Loggers Run community, across from Loggers Run Middle and Publix, and ±1.75 miles west of SR 7 & West Boca Medical Center.