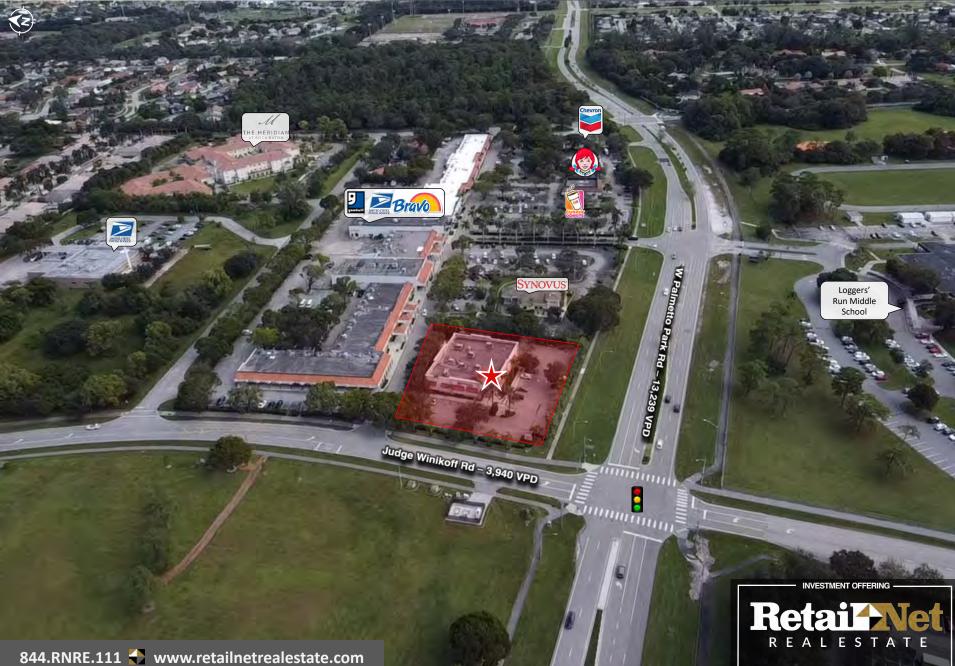

#### **Location Overview**

- Corner Outparcel of The Shoppes of Loggers Run. Retailers in the plaza include Bravo Supermarkets, USPS, Synovus, Dunkin, Wendy's, Chevron & Goodwill.
- Convenient Location. Center of the Loggers Run community, across from Loggers Run Middle and Publix, and ±1.75 miles west of SR 7 & West Boca Medical Center.

#### 11449 W Palmetto Park Rd

|                                                | ~         |           |             |  |
|------------------------------------------------|-----------|-----------|-------------|--|
| Population                                     | 10,581    | 20,331    | 32,959      |  |
| Households                                     | 3,542     | 6,778     | 11,102      |  |
| Avg. HH Inc.                                   | \$164,600 | \$168,360 | \$154,143   |  |
| W Palmetto Park – Daily Traffic Count Estimate |           |           | ~13,239 VPD |  |
| Judge Winikoff Rd – Daily Traffic Estimate     |           |           | ~3,940 VPD  |  |
| 844.RNRE.111 于 www.retailnetrealestate.com     |           |           |             |  |