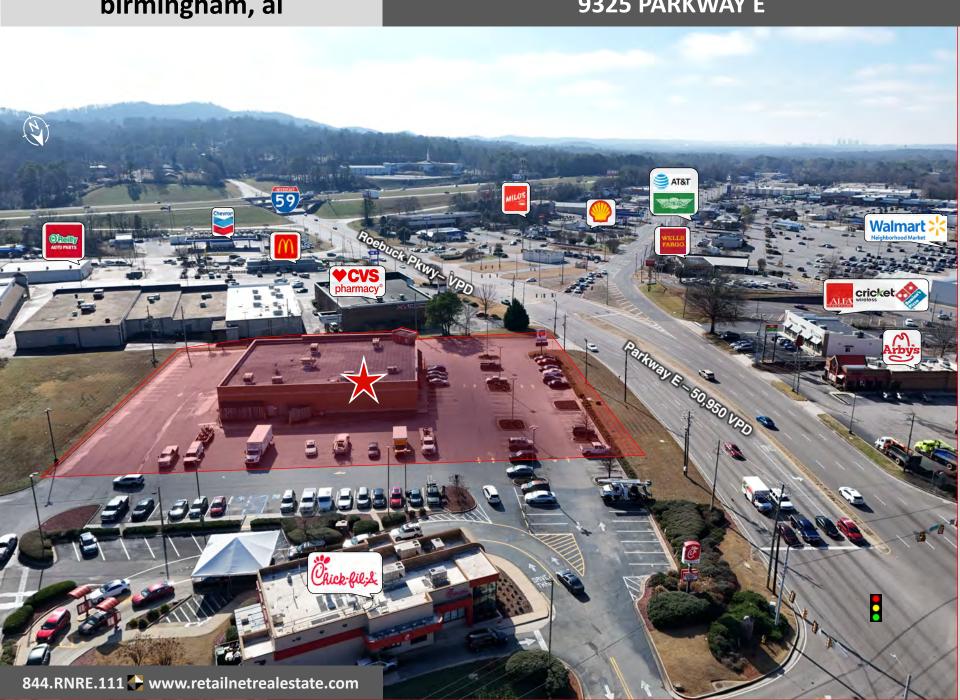

#### **Location Overview**

- Convenient Location. ± 0.25 mile to I-59
- ♣ High Traffic Counts. >50K VPD
- Nearby Retailers. Include Walmart, YMCA, Chick-fil-A, Hardee's, Arby's CVS, McDonald's, O'Reilly, Wells Fargo, Circle K, Shell, Chevron