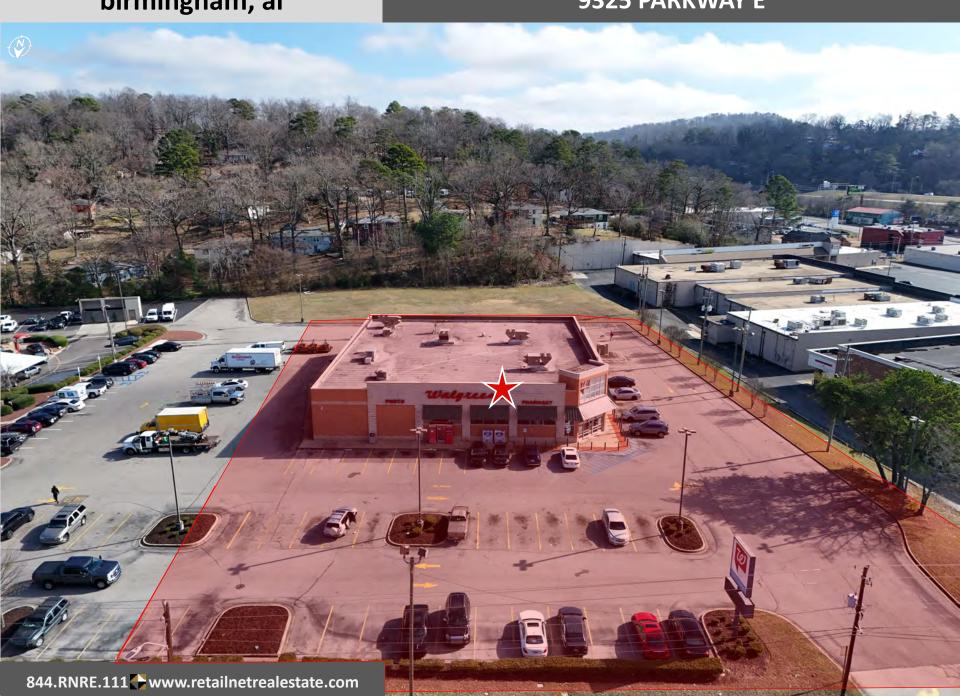

#### 9325 PARKWAY E

### **Property Overview**

- Offering Price. \$1,650,000 (±\$115 psf)
- Delivery. 'As-Is', Vacant (FF&E not included)
- ◆ Property. ±1.77 AC
- **→ Building**. ±14,245 SF + DT
- Signage. Pylon w/ electronic reader + building
- **Yr Built**. 2008
- Parcel ID. 2300011003001000
- Access. RI/RO on E Parkway & FI/FO on Medford Rd
- Zoning. MU-M, City of Birmingham
- Prohibited Uses. Pharmacy, restaurant deriving 25% or more of its gross sales from the sale of chicken, Starbucks or incidental sale of Starbucks branded products.