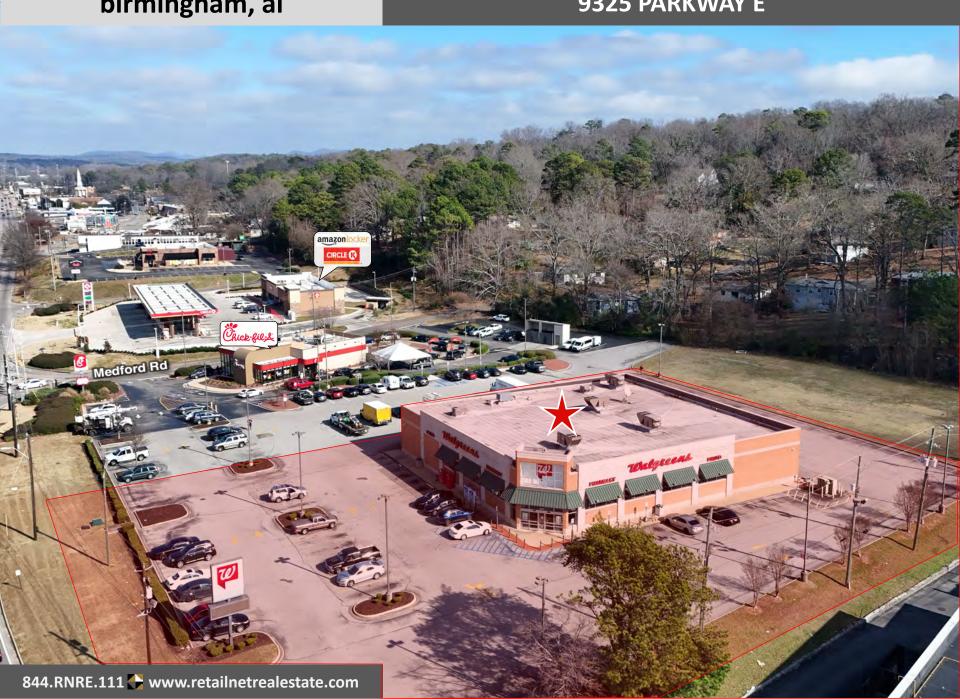

#### 9325 PARKWAY E

### **Property Overview**

- Offering Price. \$1,650,000 (±\$115 psf)
- Delivery. 'As-Is', Vacant (FF&E not included)
- ◆ Property. ±1.77 AC
- **→ Building**. ±14,245 SF + DT
- Signage. Pylon w/ electronic reader + building
- **Yr Built**. 2008
- Parcel ID. 2300011003001000
- Access. RI/RO on E Parkway & FI/FO on Medford Rd
- Zoning. MU-M, City of Birmingham
- Prohibited Uses. Pharmacy, restaurant deriving 25% or more of its gross sales from the sale of chicken, Starbucks or incidental sale of Starbucks branded products.

#### **Location Overview**

- Convenient Location. ± 0.25 mile to I-59
- ♣ High Traffic Counts. >50K VPD
- Nearby Retailers. Include Walmart, YMCA, Chick-fil-A, Hardee's, Arby's CVS, McDonald's, O'Reilly, Wells Fargo, Circle K, Shell, Chevron