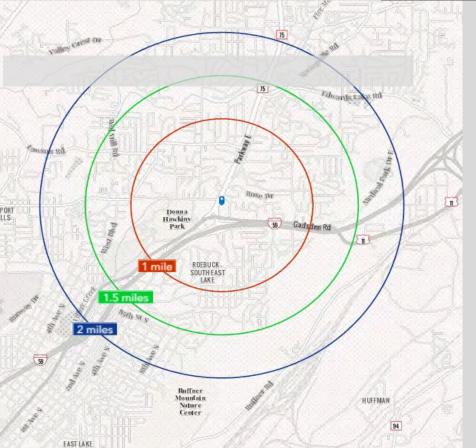

### birmingham, al

| <b>'25 Estimates</b>                       | 1 Mile   | 1.5 Mile | 2 Miles    |
|--------------------------------------------|----------|----------|------------|
| Population                                 | 5,460    | 12,432   | 20,521     |
| Households                                 | 2,143    | 4,831    | 7,990      |
| Avg. HH Inc.                               | \$82,300 | \$78,867 | \$73,241   |
| Parkway E – Daily Traffic Count Estimate   |          |          | 50,950 VPD |
| Red Lane Rd – Daily Traffic Count Estimate |          |          | 9,660 VPD  |