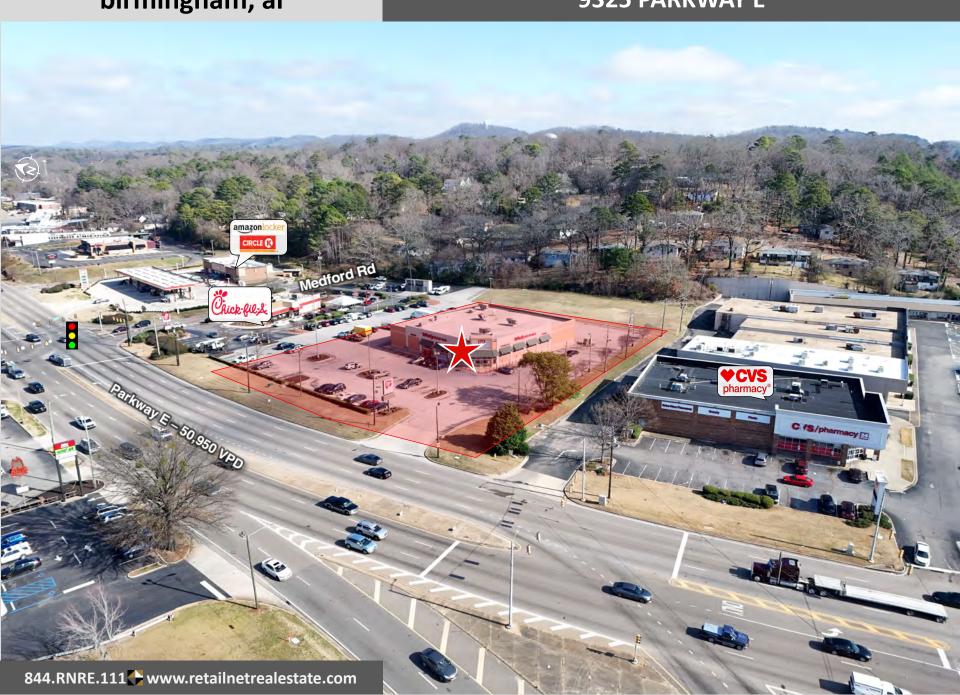

### 9325 PARKWAY E

#### **Location Overview**

- Convenient Location. ± 0.25 mile to I-59
- ♣ High Traffic Counts. >50K VPD
- Nearby Retailers. Include Walmart, YMCA, Chick-fil-A, Hardee's, Arby's CVS, McDonald's, O'Reilly, Wells Fargo, Circle K, Shell, Chevron