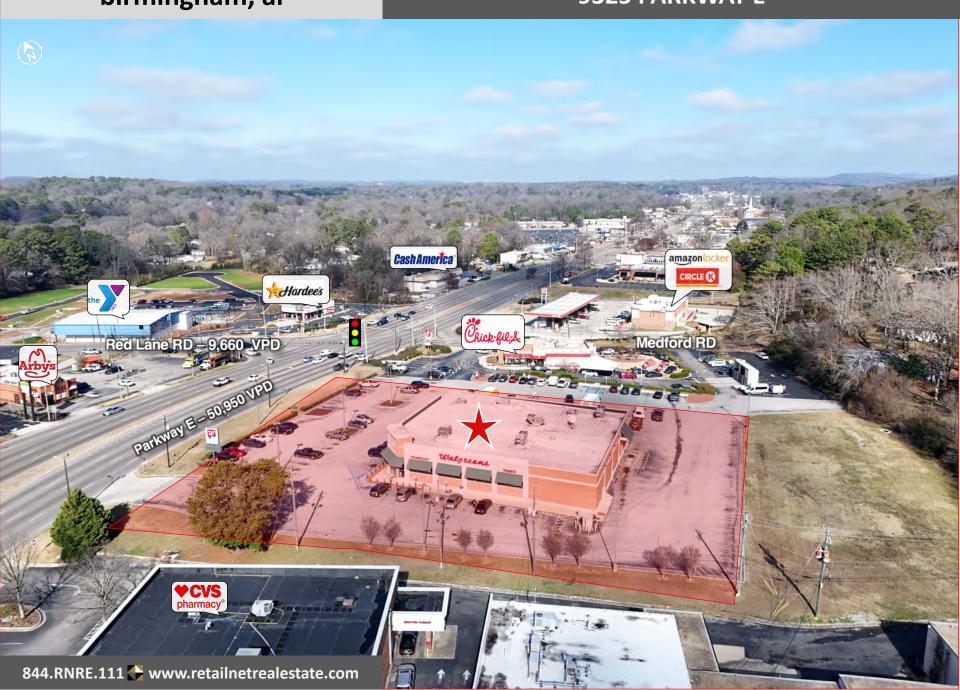

#### **Location Overview**

- Convenient Location. ± 0.25 mile to I-59
- ♣ High Traffic Counts. >50K VPD
- Nearby Retailers. Include Walmart, YMCA, Chick-fil-A, Hardee's, Arby's CVS, McDonald's, O'Reilly, Wells Fargo, Circle K, Shell, Chevron