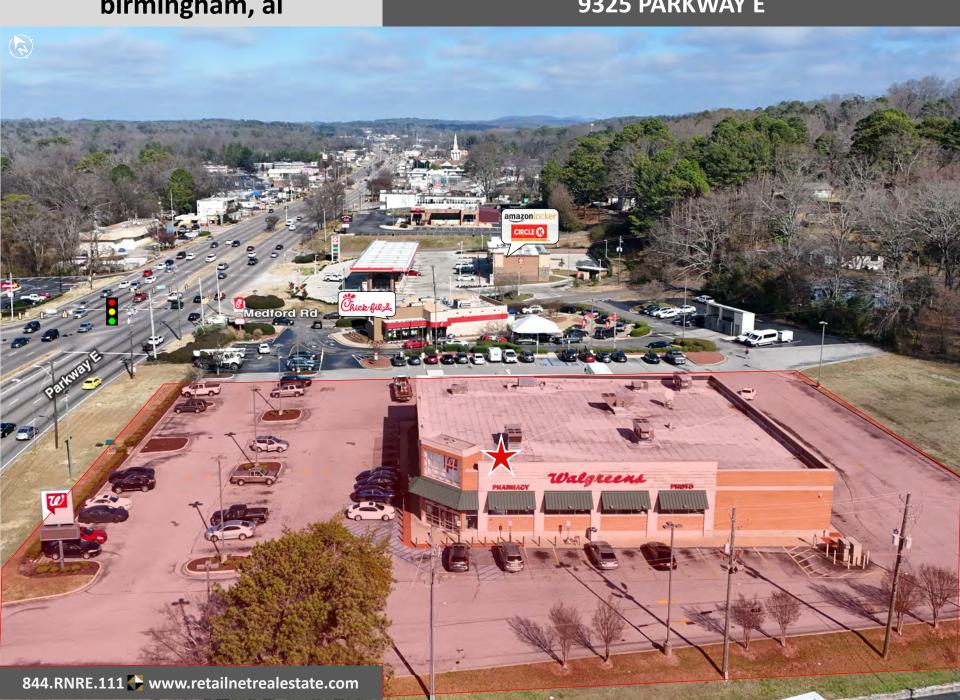

### 9325 PARKWAY E

#### **Location Overview**

- Convenient Location. ± 0.25 mile to I-59
- ♣ High Traffic Counts. >50K VPD
- Nearby Retailers. Include Walmart, YMCA, Chick-fil-A, Hardee's, Arby's CVS, McDonald's, O'Reilly, Wells Fargo, Circle K, Shell, Chevron