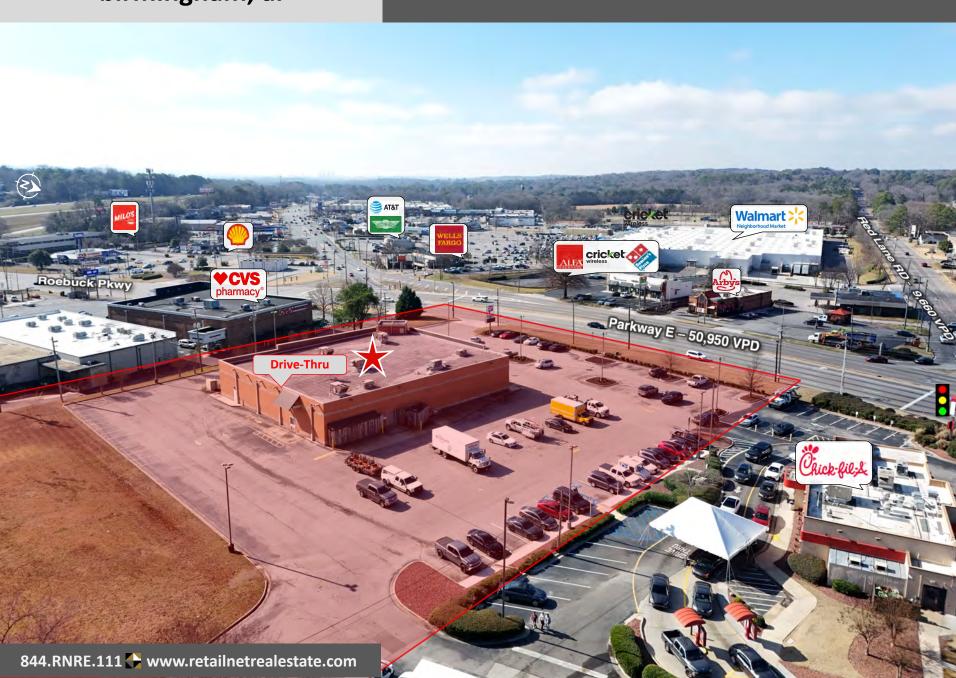

#### 9325 PARKWAY E

#### **Location Overview**

- Convenient Location. ± 0.25 mile to I-59
- ♣ High Traffic Counts. >50K VPD
- Nearby Retailers. Include Walmart, YMCA, Chick-fil-A, Hardee's, Arby's CVS, McDonald's, O'Reilly, Wells Fargo, Circle K, Shell, Chevron