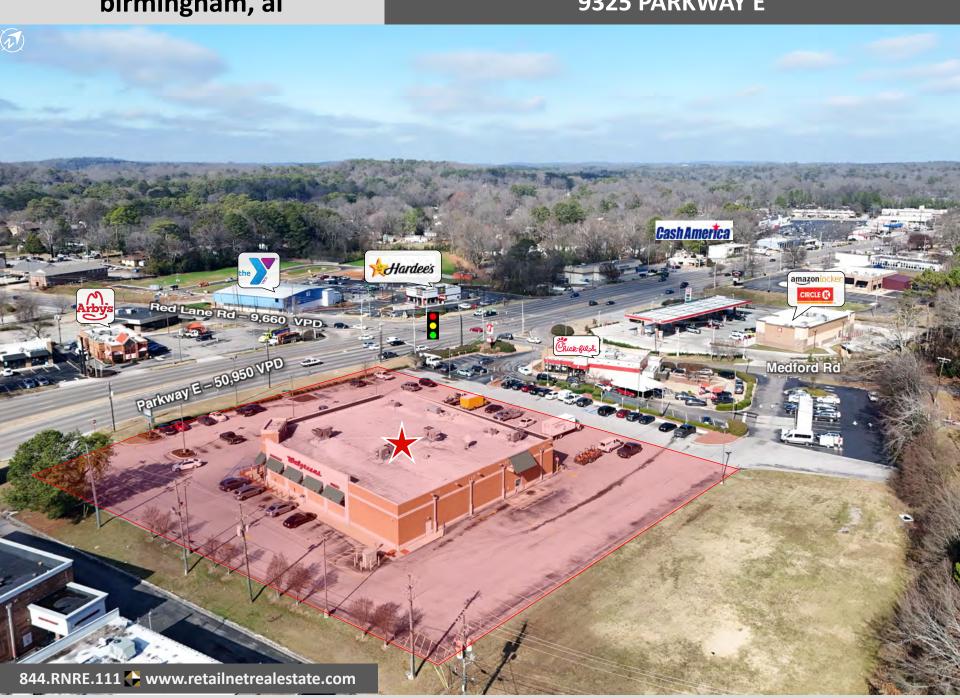

### 9325 PARKWAY E

#### **Location Overview**

- Convenient Location. ± 0.25 mile to I-59
- ♣ High Traffic Counts. >50K VPD
- Nearby Retailers. Include Walmart, YMCA, Chick-fil-A, Hardee's, Arby's CVS, McDonald's, O'Reilly, Wells Fargo, Circle K, Shell, Chevron