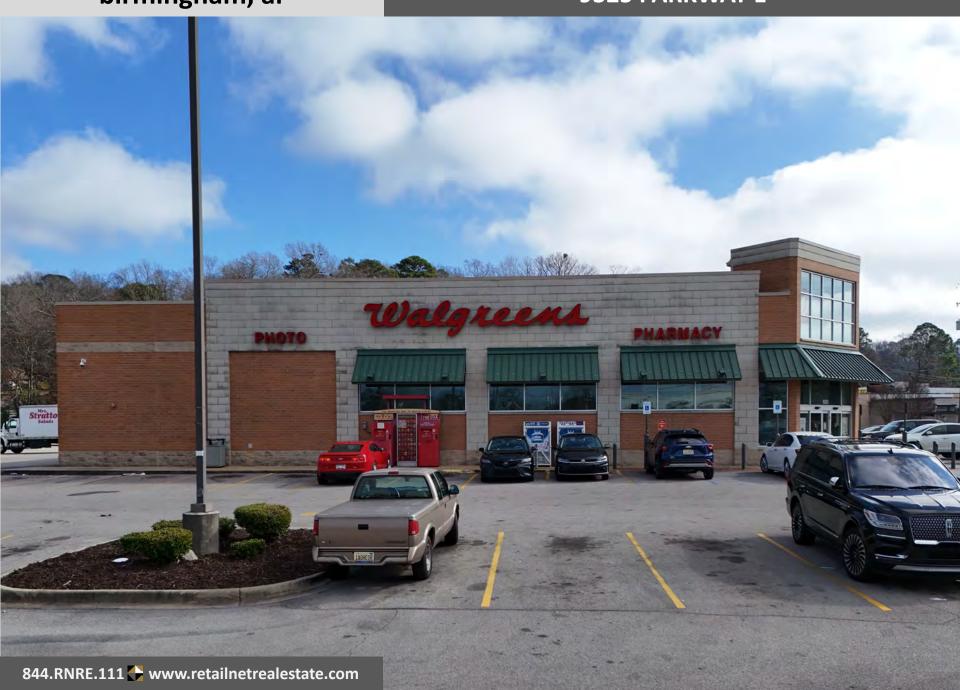

**FOR SALE** 

BIRMINGHAM, AL Former Walgreens #11469

9325 PARKWAY E

±1.77 AC | ±14,245 SF | MU-M | \$1.65MM

#### 9325 PARKWAY E