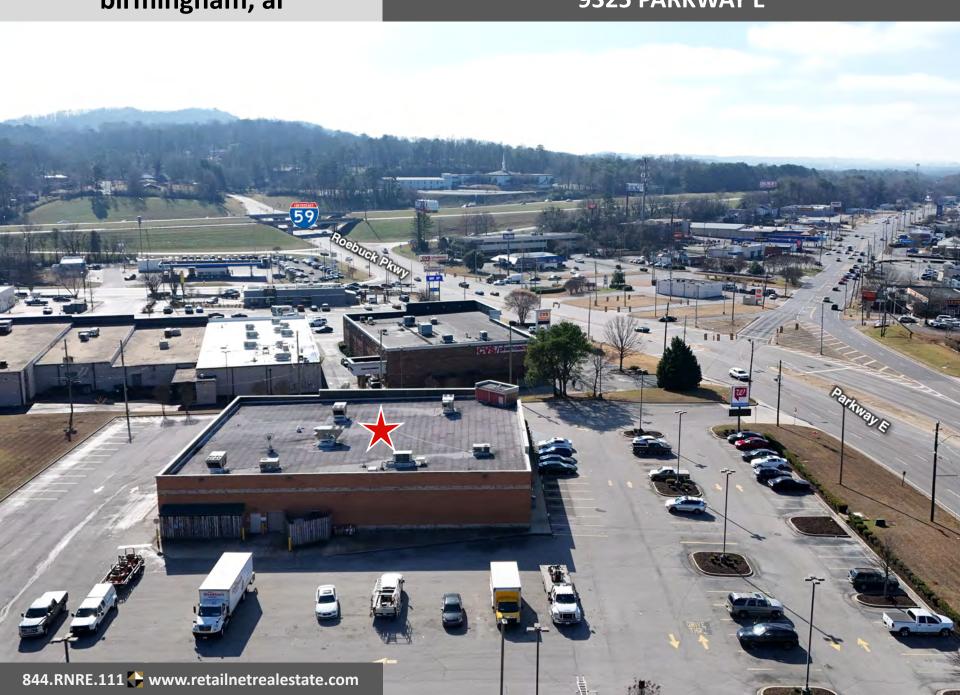

#### **Location Overview**

- Convenient Location. ± 0.25 mile to I-59
- ♣ High Traffic Counts. >50K VPD
- Nearby Retailers. Include Walmart, YMCA, Chick-fil-A, Hardee's, Arby's CVS, McDonald's, O'Reilly, Wells Fargo, Circle K, Shell, Chevron