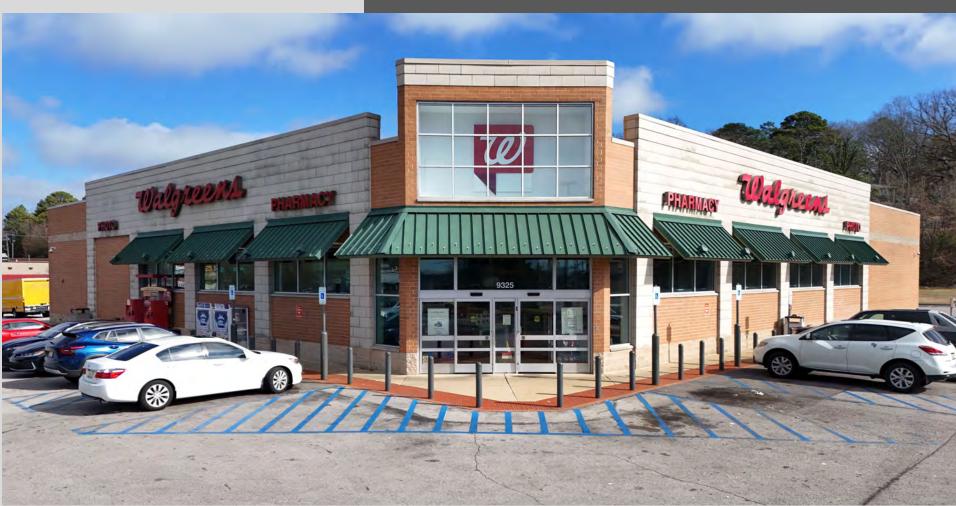

**FOR SALE** 

BIRMINGHAM, AL Former Walgreens #11469

9325 PARKWAY E

±1.77 AC | ±14,245 SF | MU-M | \$1.65MM

#### 9325 PARKWAY E

### **Property Overview**

- Offering Price. \$1,650,000 (±\$115 psf)
- Delivery. 'As-Is', Vacant (FF&E not included)
- ◆ Property. ±1.77 AC
- **→ Building**. ±14,245 SF + DT
- Signage. Pylon w/ electronic reader + building
- **Yr Built**. 2008
- Parcel ID. 2300011003001000
- Access. RI/RO on E Parkway & FI/FO on Medford Rd
- Zoning. MU-M, City of Birmingham
- Prohibited Uses. Pharmacy, restaurant deriving 25% or more of its gross sales from the sale of chicken, Starbucks or incidental sale of Starbucks branded products.