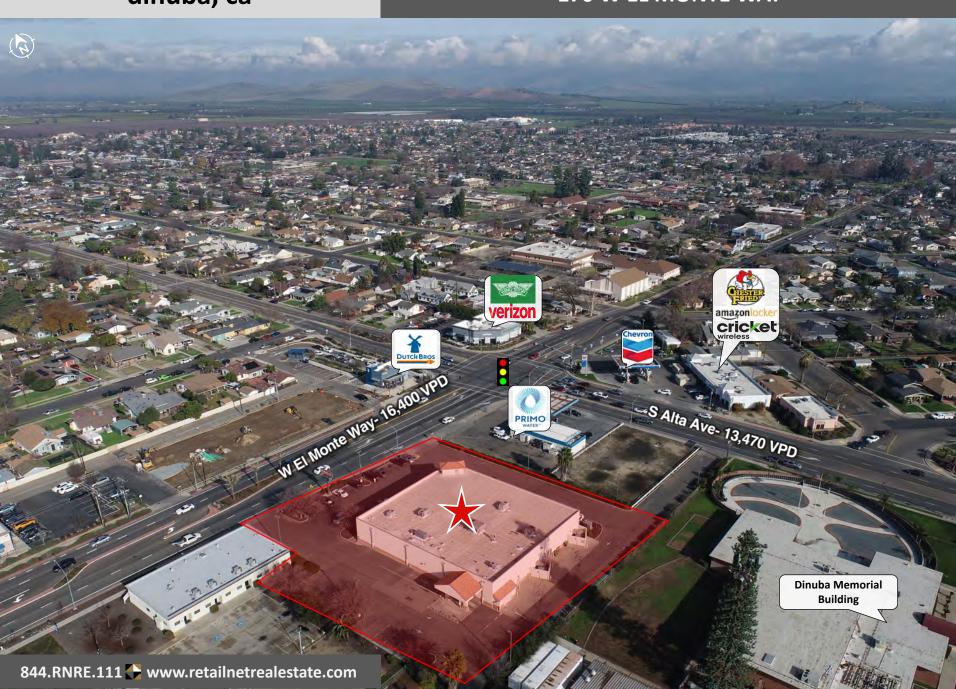

#### **Location Overview**

- ♣ Location. San Joaquin Valley between the Sierra National Forest and Interstate 5. ± 25 mi SE of Fresno.
- ♠ Nearby Retailers Include. Walmart, Wingstop, Chevron, IHOP, Starbucks, Burger King, KFC, and many others.
- ♦ Nearby Major Employers Include:
  - ♣ Ruiz Foods, leading frozen Mexican food manufacturer in the US and Tulare County's largest private employer, has a 300,000 SF manufacturing facility ±1 mile from the subject property
  - Best Buy has a 1MM SF Regional Distribution Center servicing its stores in California, Nevada and Arizona ±1 mile from the subject property.