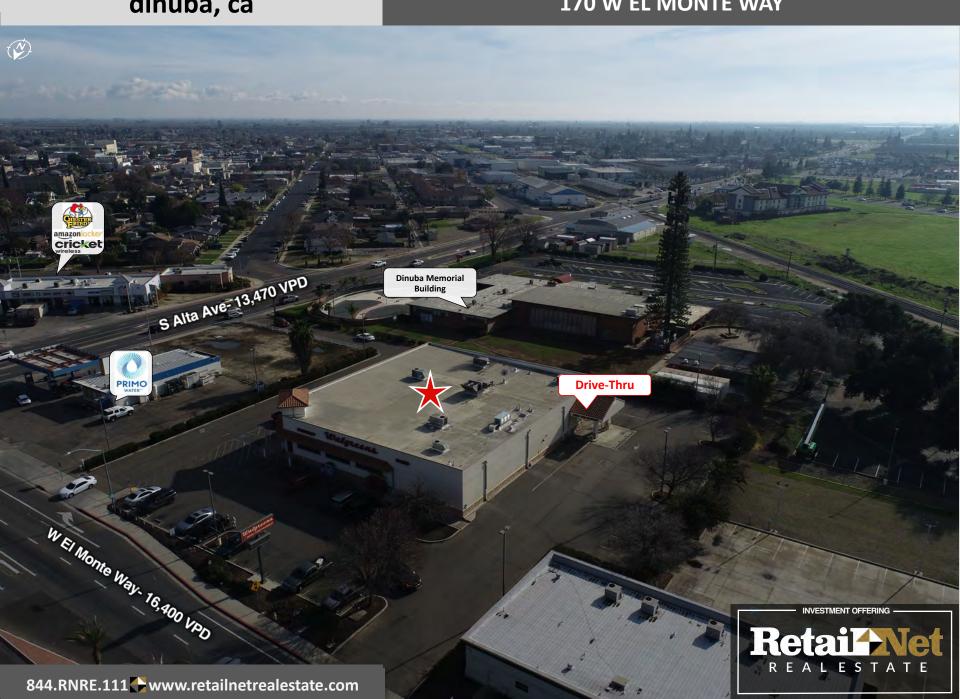

# dinuba, ca

#### 170 W EL MONTE WAY

## **Property Overview**

- Offering Price. \$2,300,000 (±\$155 psf)
- Delivery. 'As-Is', Vacant (FF&E not included)
- ◆ Property. ±1.4 AC
- ♣ Building. ±14,820 SF + DT
- Signage. 2 pylons w/ electronic readers + building
- Parcel ID. 017040041 Property
- Access. RI/RO on W El Monte Way & RI/RO on S Alta Ave
- Zoning. C-3, City of Dinuba Zoning map
- Deed Restriction. Pharmacy