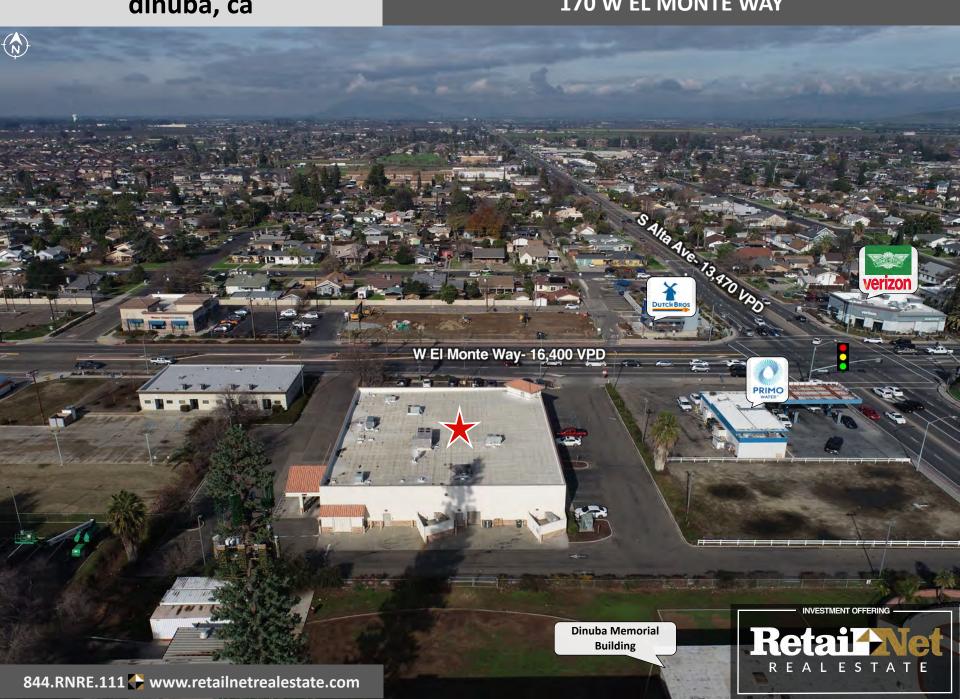

# dinuba, ca

#### 170 W EL MONTE WAY

#### **Location Overview**

- ♣ Location. San Joaquin Valley between the Sierra National Forest and Interstate 5. ± 25 mi SE of Fresno.
- ♠ Nearby Retailers Include. Walmart, Wingstop, Chevron, IHOP, Starbucks, Burger King, KFC, and many others.
- ♦ Nearby Major Employers Include:
  - ♣ Ruiz Foods, leading frozen Mexican food manufacturer in the US and Tulare County's largest private employer, has a 300,000 SF manufacturing facility ±1 mile from the subject property
  - Best Buy has a 1MM SF Regional Distribution Center servicing its stores in California, Nevada and Arizona ±1 mile from the subject property.