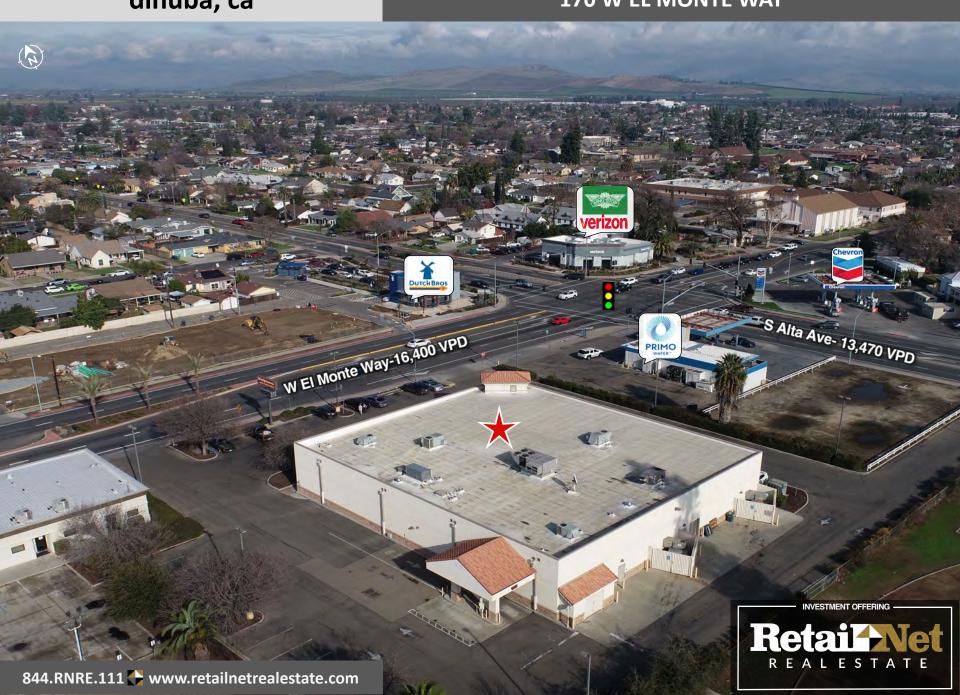

# dinuba, ca

#### 170 W EL MONTE WAY

#### **Location Overview**

- ♣ Location. San Joaquin Valley between the Sierra National Forest and Interstate 5. ± 25 mi SE of Fresno.
- ♠ Nearby Retailers Include. Walmart, Wingstop, Chevron, IHOP, Starbucks, Burger King, KFC, and many others.
- ♦ Nearby Major Employers Include:
  - ♣ Ruiz Foods, leading frozen Mexican food manufacturer in the US and Tulare County's largest private employer, has a 300,000 SF manufacturing facility ±1 mile from the subject property
  - Best Buy has a 1MM SF Regional Distribution Center servicing its stores in California, Nevada and Arizona ±1 mile from the subject property.