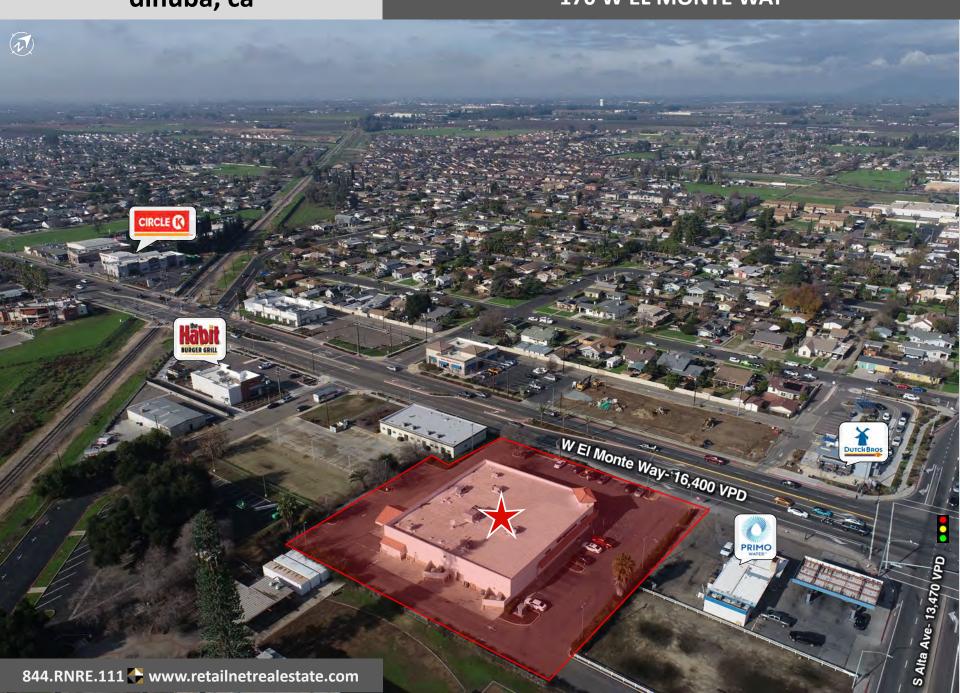

#### **Location Overview**

- ♣ Location. San Joaquin Valley between the Sierra National Forest and Interstate 5. ± 25 mi SE of Fresno.
- ♠ Nearby Retailers Include. Walmart, Wingstop, Chevron, IHOP, Starbucks, Burger King, KFC, and many others.
- ♦ Nearby Major Employers Include:
  - ♣ Ruiz Foods, leading frozen Mexican food manufacturer in the US and Tulare County's largest private employer, has a 300,000 SF manufacturing facility ±1 mile from the subject property
  - Best Buy has a 1MM SF Regional Distribution Center servicing its stores in California, Nevada and Arizona ±1 mile from the subject property.