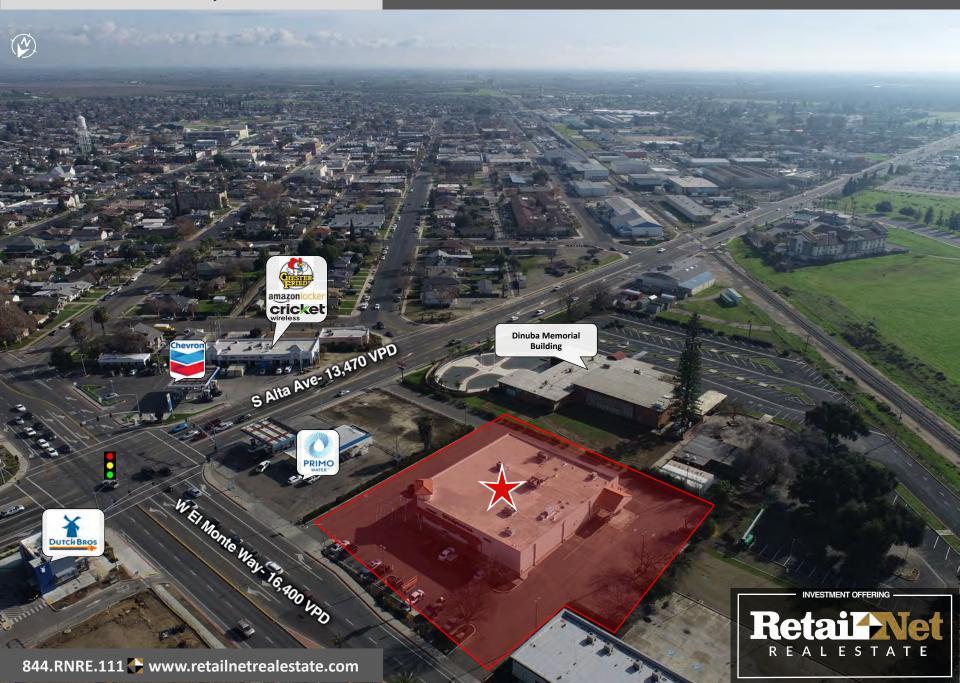

## **170 W EL MONTE WAY**

#### **Location Overview**

- ♣ Location. San Joaquin Valley between the Sierra National Forest and Interstate 5. ± 25 mi SE of Fresno.
- ♠ Nearby Retailers Include. Walmart, Wingstop, Chevron, IHOP, Starbucks, Burger King, KFC, and many others.
- ♦ Nearby Major Employers Include:
  - ♣ Ruiz Foods, leading frozen Mexican food manufacturer in the US and Tulare County's largest private employer, has a 300,000 SF manufacturing facility ±1 mile from the subject property
  - Best Buy has a 1MM SF Regional Distribution Center servicing its stores in California, Nevada and Arizona ±1 mile from the subject property.