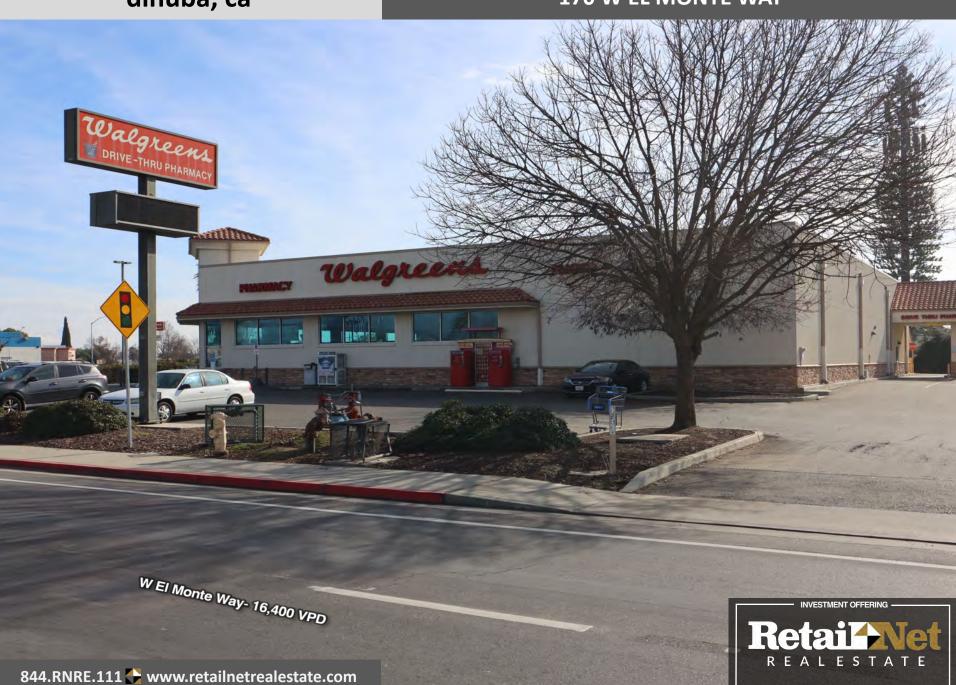

## Union Dr W Nebraska Ave Avenue aza ENSON **EL MONT** MOBILE 140 DINUBA E EL Monte V VILLAGI Avenue 412 Avenue 1 mile E Kamm Ave 1.5 miles Ave 2 miles Avenu Avenue 306

| 2025                                          | 1Mile    | 1.5 Mile | 2 Miles    |
|-----------------------------------------------|----------|----------|------------|
| Population                                    | 16,343   | 25,507   | 26,818     |
| Households                                    | 4,674    | 6,962    | 7,352      |
| Avg. HH Inc.                                  | \$75,400 | \$77,557 | \$79,095   |
| W El Monte Way – Daily Traffic Count Estimate |          |          | 16,400 VPD |
| S Alta Ave - Daily Traffic Count Estimate     |          |          | 13,470 VPD |

## **Property Overview**

- Offering Price. \$2,300,000 (±\$155 psf)
- Delivery. 'As-Is', Vacant (FF&E not included)
- ◆ Property. ±1.4 AC
- ♣ Building. ±14,820 SF + DT
- Signage. 2 pylons w/ electronic readers + building
- Parcel ID. 017040041 Property
- Access. RI/RO on W El Monte Way & RI/RO on S Alta Ave
- Zoning. C-3, City of Dinuba Zoning map
- Deed Restriction. Pharmacy