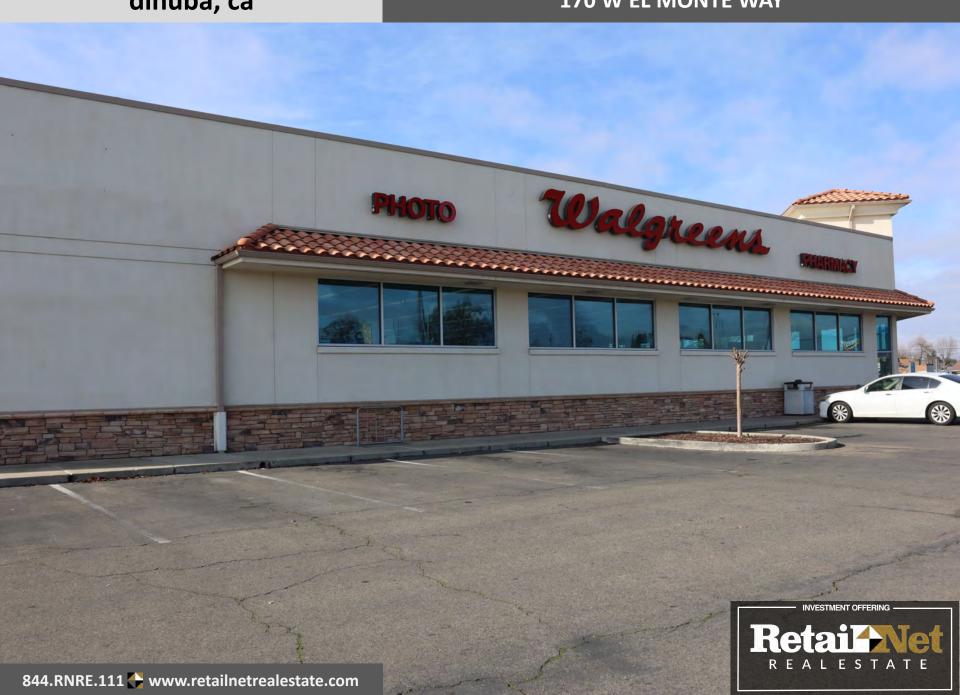

## **Property Overview**

- Offering Price. \$2,300,000 (±\$155 psf)
- Delivery. 'As-Is', Vacant (FF&E not included)
- ◆ Property. ±1.4 AC
- ♣ Building. ±14,820 SF + DT
- Signage. 2 pylons w/ electronic readers + building
- Parcel ID. 017040041 Property
- Access. RI/RO on W El Monte Way & RI/RO on S Alta Ave
- Zoning. C-3, City of Dinuba Zoning map
- Deed Restriction. Pharmacy