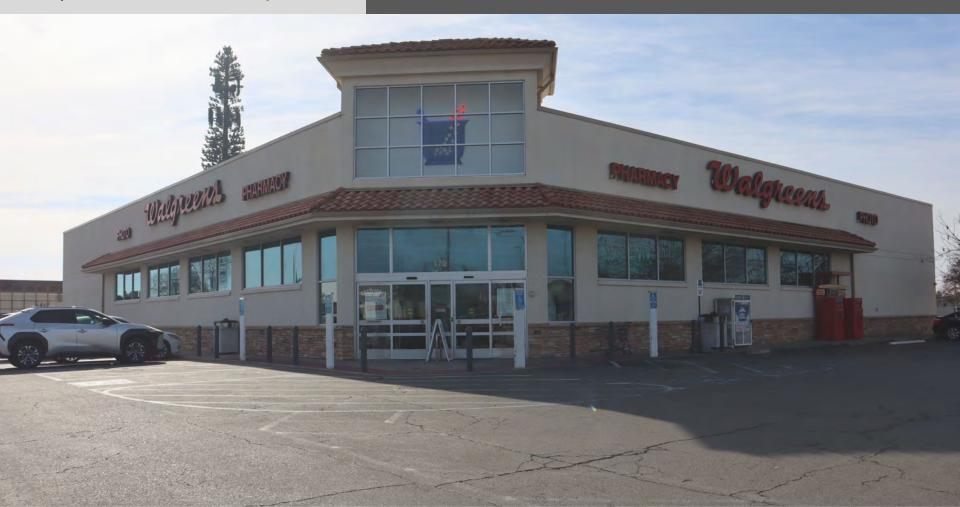

DINUBA, CA

Former Walgreens #10201

±14,820 SF | 1.4AC | C-3 | \$2.3MM

## **Property Overview**

- Offering Price. \$2,300,000 (±\$155 psf)
- Delivery. 'As-Is', Vacant (FF&E not included)
- ◆ Property. ±1.4 AC
- ♣ Building. ±14,820 SF + DT
- Signage. 2 pylons w/ electronic readers + building
- Parcel ID. 017040041 Property
- Access. RI/RO on W El Monte Way & RI/RO on S Alta Ave
- Zoning. C-3, City of Dinuba Zoning map
- Deed Restriction. Pharmacy