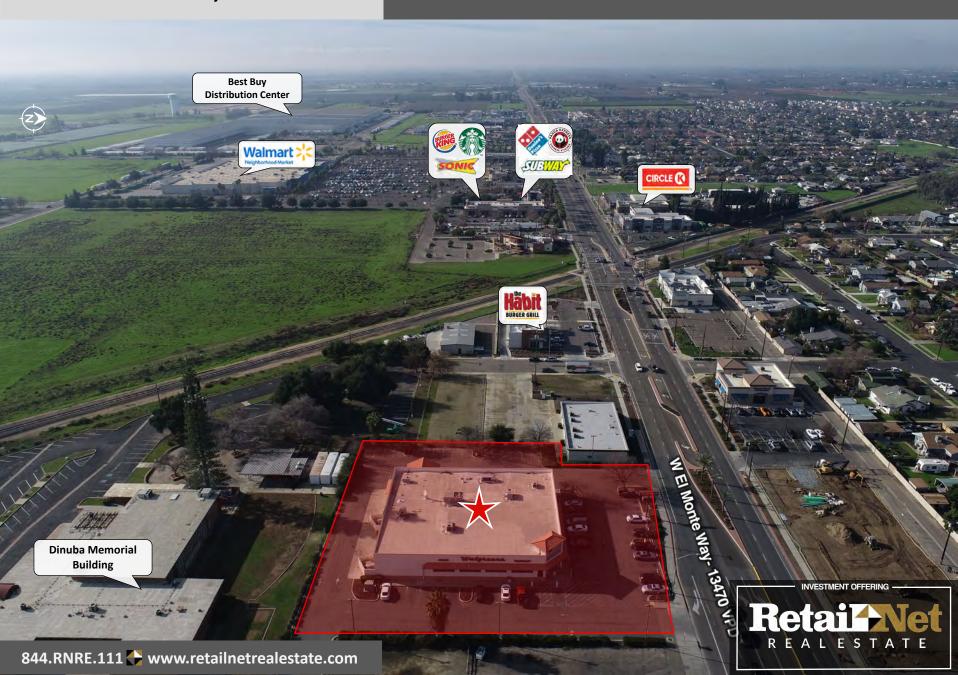

#### **Location Overview**

- ♣ Location. San Joaquin Valley between the Sierra National Forest and Interstate 5. ± 25 mi SE of Fresno.
- ♠ Nearby Retailers Include. Walmart, Wingstop, Chevron, IHOP, Starbucks, Burger King, KFC, and many others.
- ♦ Nearby Major Employers Include:
  - ♣ Ruiz Foods, leading frozen Mexican food manufacturer in the US and Tulare County's largest private employer, has a 300,000 SF manufacturing facility ±1 mile from the subject property
  - Best Buy has a 1MM SF Regional Distribution Center servicing its stores in California, Nevada and Arizona ±1 mile from the subject property.