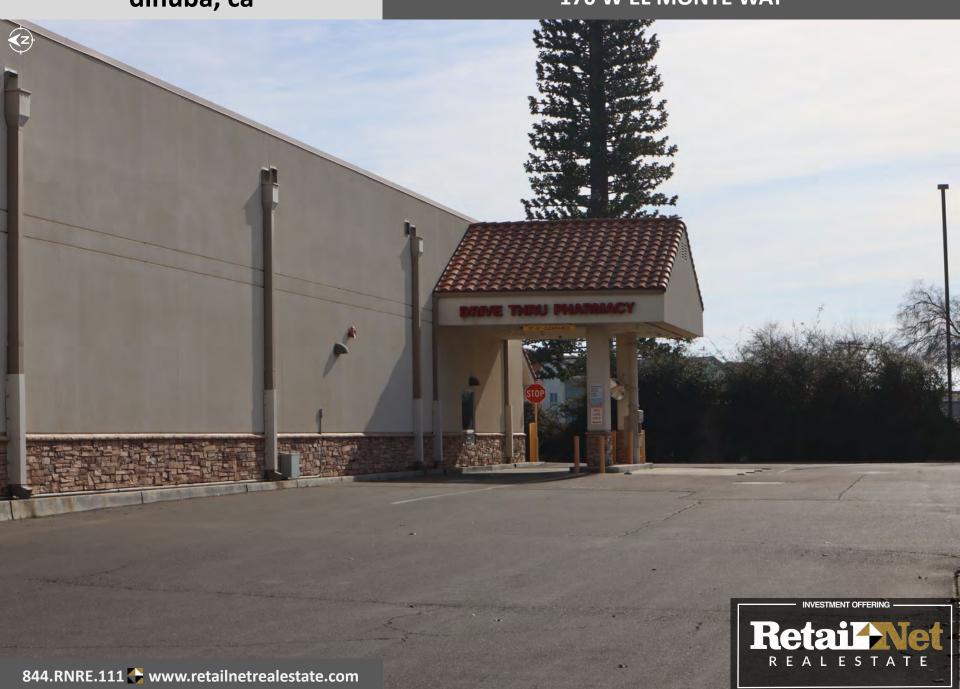

## **Property Overview**

- Offering Price. \$2,300,000 (±\$155 psf)
- Delivery. 'As-Is', Vacant (FF&E not included)
- ◆ Property. ±1.4 AC
- ♣ Building. ±14,820 SF + DT
- Signage. 2 pylons w/ electronic readers + building
- Parcel ID. 017040041 Property
- Access. RI/RO on W El Monte Way & RI/RO on S Alta Ave
- Zoning. C-3, City of Dinuba Zoning map
- Deed Restriction. Pharmacy